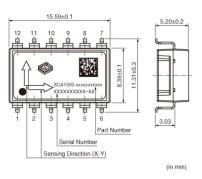

Note: This datasheet may be out of date. Please download the latest datasheet of SCA1000-N1000070 from the official website of Murata Manufacturing Co., Ltd.

http://www.murata.com/en/products/productdetail?partno=SCA1000-N1000070

# SCA1000-N1000070









## Appearance & Shape







# **Packaging Information**

| Packaging | Specifications      | Standard<br>Packing<br>Quantity |
|-----------|---------------------|---------------------------------|
| -1        | 330mm Embossed Tape | 100                             |

1 of 2

1. This datasheet is downloaded from the website of Murata Manufacturing Co., Ltd. Therefore, it's specifications are subject to change or our products in it may be discontinued without advance notice. Please check with our sales representatives or product engineers before ordering.

2. This datasheet has only typical specifications because there is no space for detailed specifications.

Therefore, please review our product specifications or consult the approval sheet for product specifications before ordering.





# SCA1000-N1000070

Note: