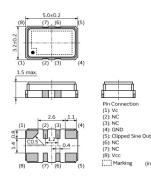

## Appearance & Shape

# **Specifications**

| Shape                             | SMD                       |
|-----------------------------------|---------------------------|
| Frequency                         | 19.2000MHz                |
| Operating Temperature<br>Range    | -30°C to 85°C             |
| Supply Voltage                    | +3.0±5% (Vcc)             |
| Current Consumption(max.)         | 2mA                       |
| Output Voltage                    | 0.8Vp-p / min.            |
| Load<br>Impedance/Capacitance     | (10Kohm//10pF)±10%        |
| Frequency Shift by<br>Temperature | ±0.5ppmmax.               |
| Frequency Aging                   | ±1ppmmax./year            |
| Frequency Tolerance               | ±1ppmmax. (25±3°C)        |
| Frequency Controlled Range        | ±3ppm min. to ±15ppm max. |
| Mass                              | 70.339mg                  |