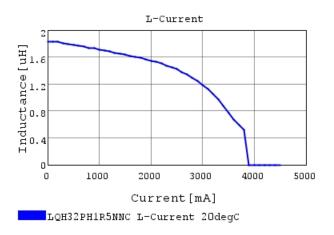

## Characteristic Data

LQH32PH1R5NNC#

The charts below may show another part number which shares its characteristics.

4 of 5

1. This datasheet is downloaded from the website of Murata Manufacturing Co., Ltd. Therefore, it's specifications are subject to change or our products in it may be discontinued without advance notice. Please check with our sales representatives or product engineers before ordering.

## **Specifications**

|                                                                    | ,                                                           |
|--------------------------------------------------------------------|-------------------------------------------------------------|
| L size                                                             | 3.2±0.3mm                                                   |
| W size                                                             | 2.5±0.2mm                                                   |
| T size                                                             | 1.55±0.15mm                                                 |
| Size code inch (mm)                                                | 1210 (3225)                                                 |
| Inductance                                                         | 1.5µH±30%                                                   |
| Inductance Test Frequency                                          | 1MHz                                                        |
| Rated current (Isat) (Based on Inductance change)                  | 2600mA                                                      |
| Rated current (Itemp) (Based on Temperature rise)                  | 2100mA(Ambient temp.85°C)<br>1110mA(Ambient temp.<br>105°C) |
| Max. of DC resistance                                              | 0.0636Ω                                                     |
| DC resistance                                                      | 0.053Ω±20%                                                  |
| Operating Temperature Range (Self-temperature rise is included)    | -40°C to 125°C                                              |
| Operating Temperature Range(Self-temperature rise is not included) | -40°C to 105°C                                              |
| Class of magnetic shield                                           | Shielded (Magnetic Resin)                                   |
| Self resonance frequency (min.)                                    | 70MHz                                                       |
| Brand                                                              | Murata                                                      |
| Series                                                             | LQH32PH_NC                                                  |