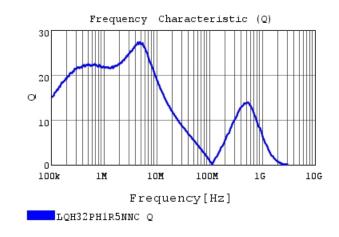

## Characteristic Data

LQH32PH1R5NNC#

The charts below may show another part number which shares its characteristics.

4 of 5

1. This datasheet is downloaded from the website of Murata Manufacturing Co., Ltd. Therefore, it's specifications are subject to change or our products in it may be discontinued without advance notice. Please check with our sales representatives or product engineers before ordering.