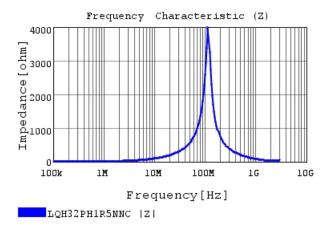

## Characteristic Data

LQH32PH1R5NNC#

The charts below may show another part number which shares its characteristics.

4 of 5

1. This datasheet is downloaded from the website of Murata Manufacturing Co., Ltd. Therefore, it's specifications are subject to change or our products in it may be discontinued without advance notice. Please check with our sales representatives or product engineers before ordering.