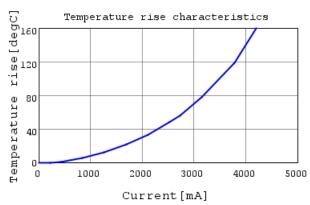

## Characteristic Data

LQH32PH1R5NNC#

The charts below may show another part number which shares its characteristics.

4 of 5

1. This datasheet is downloaded from the website of Murata Manufacturing Co., Ltd. Therefore, it's specifications are subject to change or our products in it may be discontinued without advance notice. Please check with our sales representatives or product engineers before ordering.

http://www.murata.com/en/products/productdetail?partno=LQH32PH1R5NNC%2

"#"at the end indicates the package specification code.

LQH32PH1R5NNC Temp. rise

5 of 5