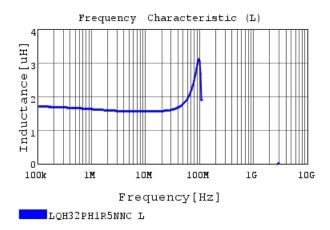

## Characteristic Data

LQH32PH1R5NNC#

The charts below may show another part number which shares its characteristics.

4 of 5

1. This datasheet is downloaded from the website of Murata Manufacturing Co., Ltd. Therefore, it's specifications are subject to change or our products in it may be discontinued without advance notice. Please check with our sales representatives or product engineers before ordering.