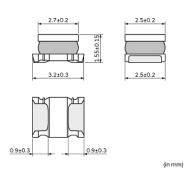

# Appearance & Shape

1 of 5

## **Specifications**

|                                                                    | ,                                                           |
|--------------------------------------------------------------------|-------------------------------------------------------------|
| L size                                                             | 3.2±0.3mm                                                   |
| W size                                                             | 2.5±0.2mm                                                   |
| T size                                                             | 1.55±0.15mm                                                 |
| Size code inch (mm)                                                | 1210 (3225)                                                 |
| Inductance                                                         | 1.5µH±30%                                                   |
| Inductance Test Frequency                                          | 1MHz                                                        |
| Rated current (Isat) (Based on Inductance change)                  | 2600mA                                                      |
| Rated current (Itemp) (Based on Temperature rise)                  | 2100mA(Ambient temp.85°C)<br>1110mA(Ambient temp.<br>105°C) |
| Max. of DC resistance                                              | 0.0636Ω                                                     |
| DC resistance                                                      | 0.053Ω±20%                                                  |
| Operating Temperature Range (Self-temperature rise is included)    | -40°C to 125°C                                              |
| Operating Temperature Range(Self-temperature rise is not included) | -40°C to 105°C                                              |
| Class of magnetic shield                                           | Shielded (Magnetic Resin)                                   |
| Self resonance frequency (min.)                                    | 70MHz                                                       |
| Brand                                                              | Murata                                                      |
| Series                                                             | LQH32PH_NC                                                  |