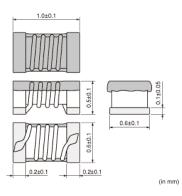

## Appearance & Shape

# **Specifications**

| L size                                                             | 1.0±0.1mm      |
|--------------------------------------------------------------------|----------------|
| W size                                                             | 0.6±0.1mm      |
| T size                                                             | 0.5±0.1mm      |
| Size code inch (mm)                                                | 0402 (1005)    |
| Inductance                                                         | 17nH±5%        |
| Inductance Test Frequency                                          | 100MHz         |
| Rated current (Itemp) (Based on Temperature rise)                  | 1000mA         |
| Max. of DC resistance                                              | 0.126Ω         |
| Operating Temperature Range(Self-temperature rise is not included) | -55°C to 125°C |
| Class of magnetic shield                                           | Non-Shielded   |
| Q(min.)                                                            | 30             |
| Q Test Frequency                                                   | 250MHz         |
| Self resonance frequency (min.)                                    | 5GHz           |
| Brand                                                              | Murata         |
| Series                                                             | LQW15AN_8Z     |