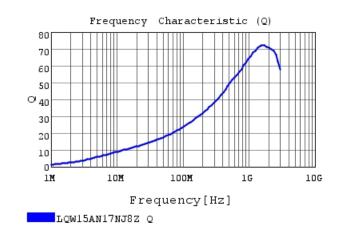

# **Specifications**

| L size                                                             | 1.0±0.1mm      |
|--------------------------------------------------------------------|----------------|
| W size                                                             | 0.6±0.1mm      |
| T size                                                             | 0.5±0.1mm      |
| Size code inch (mm)                                                | 0402 (1005)    |
| Inductance                                                         | 17nH±5%        |
| Inductance Test Frequency                                          | 100MHz         |
| Rated current (Itemp) (Based on Temperature rise)                  | 1000mA         |
| Max. of DC resistance                                              | 0.126Ω         |
| Operating Temperature Range(Self-temperature rise is not included) | -55°C to 125°C |
| Class of magnetic shield                                           | Non-Shielded   |
| Q(min.)                                                            | 30             |
| Q Test Frequency                                                   | 250MHz         |
| Self resonance frequency (min.)                                    | 5GHz           |
| Brand                                                              | Murata         |
| Series                                                             | LQW15AN_8Z     |

### Characteristic Data

The charts below may show another part number which shares its characteristics.

4 of 4

1. This datasheet is downloaded from the website of Murata Manufacturing Co., Ltd. Therefore, it's specifications are subject to change or our products in it may be discontinued without advance notice. Please check with our sales representatives or product engineers before ordering.