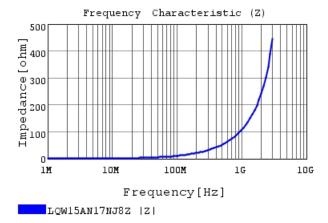

# **Specifications**

| L size                                                             | 1.0±0.1mm      |
|--------------------------------------------------------------------|----------------|
| W size                                                             | 0.6±0.1mm      |
| T size                                                             | 0.5±0.1mm      |
| Size code inch (mm)                                                | 0402 (1005)    |
| Inductance                                                         | 17nH±5%        |
| Inductance Test Frequency                                          | 100MHz         |
| Rated current (Itemp) (Based on Temperature rise)                  | 1000mA         |
| Max. of DC resistance                                              | 0.126Ω         |
| Operating Temperature Range(Self-temperature rise is not included) | -55°C to 125°C |
| Class of magnetic shield                                           | Non-Shielded   |
| Q(min.)                                                            | 30             |
| Q Test Frequency                                                   | 250MHz         |
| Self resonance frequency (min.)                                    | 5GHz           |
| Brand                                                              | Murata         |
| Series                                                             | LQW15AN_8Z     |

### Characteristic Data

The charts below may show another part number which shares its characteristics.

4 of 4

1. This datasheet is downloaded from the website of Murata Manufacturing Co., Ltd. Therefore, it's specifications are subject to change or our products in it may be discontinued without advance notice. Please check with our sales representatives or product engineers before ordering.