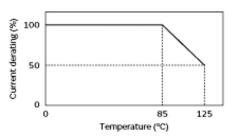

## Notice For General

In operating temperatures exceeding +85°C, derating of current is necessary for this series.

Please apply the derating curve shown in the chart according to the operating temperature.

#### Derating of Rated Current

3 of 4