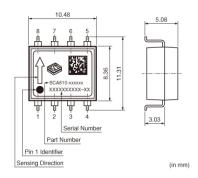

# SCA610-E28H1A

Note: This datasheet may be out of date.

Please download the latest datasheet of SCA610-E28H1A from the official website of Murata Manufacturing Co., Ltd.

http://www.murata.com/en/products/productdetail?partno=SCA610-E28H1A









### Appearance & Shape







### **Packaging Information**

| Packaging | Specifications      | Standard<br>Packing<br>Quantity |
|-----------|---------------------|---------------------------------|
| -1        | 330mm Embossed Tape | 100                             |

1 of 2

#### Attention

1. This datasheet is downloaded from the website of Murata Manufacturing Co., Ltd. Therefore, it's specifications are subject to change or our products in it may be discontinued without advance notice. Please check with our sales representatives or product engineers before ordering.

 $2. This \ data{sheet has only typical specifications because there is no \ space for \ detailed \ specifications.}$ 

Therefore, please review our product specifications or consult the approval sheet for product specifications before ordering.