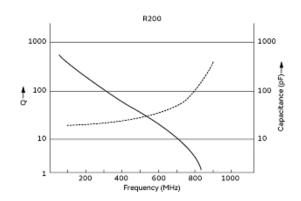

## **Specifications**

| Shape                          | SMD                    |  |
|--------------------------------|------------------------|--|
| Operating Temperature<br>Range | -25°C to 85°C          |  |
| Thickness                      | 1.25mm                 |  |
| Thickness Tolerance            | max.                   |  |
| Rated Voltage                  | 25Vdc                  |  |
| Cmin.(max.)                    | 4.5pF                  |  |
| Cmax.                          | 20pF                   |  |
| Cmax. Tolerance                | +100/-0%               |  |
| Adjustment Direction           | Тор                    |  |
| тс                             | N750±500ppm/°C         |  |
| Q                              | 500min. at 1MHz, Cmax. |  |
| Withstanding Voltage           | 55Vdc                  |  |
| Insulation Resistance(min.)    | 10000ΜΩ                |  |
| Torque                         | 0.7 to 4.9mNm          |  |
| Mass                           | 0.032g                 |  |

#### Constructions

Temp. Coeff. Characteristics

3 of 3

- 1. This datasheet is downloaded from the website of Murata Manufacturing Co., Ltd. Therefore, it's specifications are subject to change or our products in it may be discontinued without advance notice. Please check with our sales representatives or product engineers before ordering.
- 2. This datasheet has only typical specifications because there is no space for detailed specifications.
- Therefore, please review our product specifications or consult the approval sheet for product specifications before ordering.