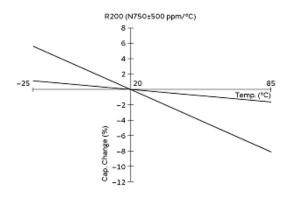

## **Specifications**

| Shape                          | SMD                    |  |
|--------------------------------|------------------------|--|
| Operating Temperature<br>Range | -25°C to 85°C          |  |
| Thickness                      | 1.25mm                 |  |
| Thickness Tolerance            | max.                   |  |
| Rated Voltage                  | 25Vdc                  |  |
| Cmin.(max.)                    | 4.5pF                  |  |
| Cmax.                          | 20pF                   |  |
| Cmax. Tolerance                | +100/-0%               |  |
| Adjustment Direction           | Тор                    |  |
| тс                             | N750±500ppm/°C         |  |
| Q                              | 500min. at 1MHz, Cmax. |  |
| Withstanding Voltage           | 55Vdc                  |  |
| Insulation Resistance(min.)    | 10000ΜΩ                |  |
| Torque                         | 0.7 to 4.9mNm          |  |
| Mass                           | 0.032g                 |  |

#### Constructions

Temp. Coeff. Characteristics

3 of 3

- 1. This datasheet is downloaded from the website of Murata Manufacturing Co., Ltd. Therefore, it's specifications are subject to change or our products in it may be discontinued without advance notice. Please check with our sales representatives or product engineers before ordering.
- 2. This datasheet has only typical specifications because there is no space for detailed specifications.
- Therefore, please review our product specifications or consult the approval sheet for product specifications before ordering.