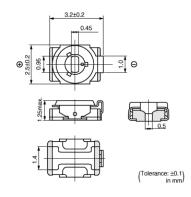

### **Features**

- Small and thin size with external dimensions of 2.5(W)x3.2(L)x1.25max.(H)mm.
- 2. New shape of cover can improve the flux invasion compared with current products.
- 3. Improvement of the adhesion between rotor and stator leads to superior stability.
- 4. Unique construction with no plastic material provides superior soldering

heat resistance to maintain excellent characteristic performance after reflow soldering.