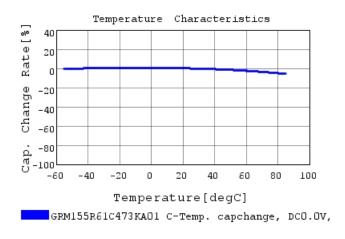

# Characteristic Data

The charts below may show another part number which shares its characteristics.

3 of 4