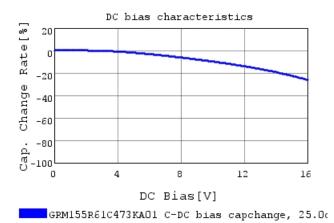

# Characteristic Data

The charts below may show another part number which shares its characteristics.

3 of 4