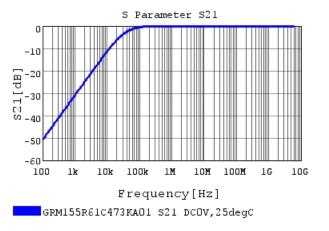

# Characteristic Data

The charts below may show another part number which shares its characteristics.

3 of 4