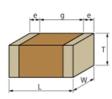

## Appearance & Shape

1 of 4

# Specifications

| Length                                             | 1.0±0.05mm     |
|----------------------------------------------------|----------------|
| Width                                              | 0.5±0.05mm     |
| Thickness                                          | 0.5±0.05mm     |
| Capacitance                                        | 47000pF ±10%   |
| Distance between external terminals g              | 0.3mm min.     |
| External terminal size e                           | 0.15 to 0.35mm |
| Operating Temperature<br>Range                     | -55°C to 85°C  |
| Rated Voltage                                      | 16Vdc          |
| Size code in inch(mm)                              | 0402 (1005M)   |
| Capacitance change rate                            | ±15.0%         |
| Temperature characteristics<br>(complied standard) | X5R(EIA)       |
| Temperature range of temperature characteristics   | -55°C to 85°C  |