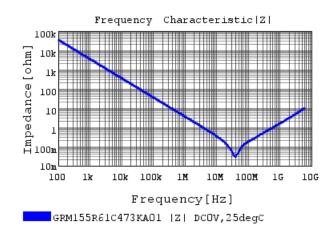

# Characteristic Data

The charts below may show another part number which shares its characteristics.

3 of 4