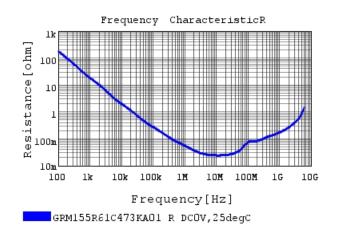

# Characteristic Data

The charts below may show another part number which shares its characteristics.

3 of 4