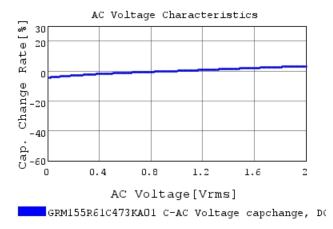

# Characteristic Data

The charts below may show another part number which shares its characteristics.

3 of 4