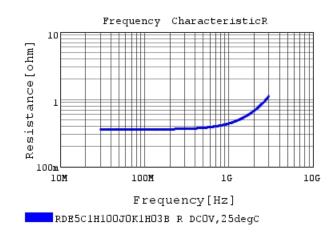

## Characteristic Data

The charts below may show another part number which shares its characteristics.

RDE5C1H1OOJOK1HO3B C-Temp. capchange, DCOV,

3 of 4