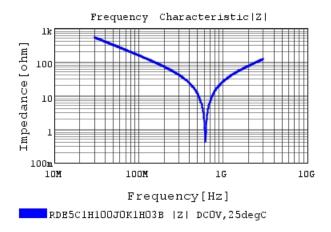

## Characteristic Data

The charts below may show another part number which shares its characteristics.

RDE5C1H1OOJOK1HO3B C-Temp. capchange, DCOV,

3 of 4