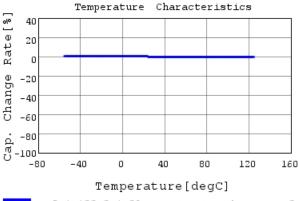

## Characteristic Data

The charts below may show another part number which shares its characteristics.

RDE5C1H1OOJOK1HO3B C-Temp. capchange, DCOV,

3 of 4