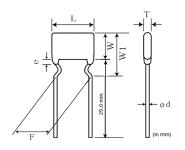

# Appearance & Shape

**Specifications** 

| _ size or Outer diameter D                      | 4.0mm max.                                             |
|-------------------------------------------------|--------------------------------------------------------|
| Vidth                                           | 3.5mm max.                                             |
| Γsize                                           | 2.5mm max.                                             |
| _ead spacing F                                  | 5.0±0.8mm                                              |
| _ead diameter d                                 | 0.5±0.05mm                                             |
| Paint dripping e                                | Up to the end of crimp                                 |
| Capacitance                                     | 10pF ±5%                                               |
| Rated voltage                                   | 50Vdc                                                  |
| Temperature characteristics                     | C0G(EIA)                                               |
| Temperature range of emperature characteristics | -55°C to 125°C                                         |
| Operating Temperature<br>Range                  | -55°C to 125°C                                         |
| ГС                                              | 25 to 125°C: 0±30ppm/°C<br>-55 to 25°C: 0+30/-72ppm/°C |
|                                                 |                                                        |

6.0mm max.

2 of 4

W1 size

1. This datasheet is downloaded from the website of Murata Manufacturing Co., Ltd. Therefore, it's specifications are subject to change or our products in it may be discontinued without advance notice. Please check with our sales representatives or product engineers before ordering.