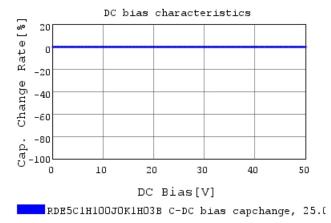

## Characteristic Data

The charts below may show another part number which shares its characteristics.

RDE5C1H1OOJOK1HO3B C-Temp. capchange, DCOV,

3 of 4