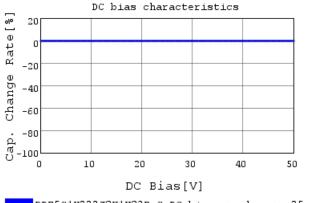

### Characteristic Data

The charts below may show another part number which shares its characteristics.

3 of 4