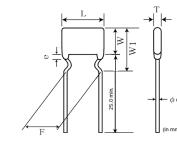

## Appearance & Shape

## Specifications

| L size or Outer diameter D                       | 4.0mm max.                                             |
|--------------------------------------------------|--------------------------------------------------------|
| Width                                            | 3.5mm max.                                             |
| T size                                           | 2.5mm max.                                             |
| Lead spacing F                                   | 5.0±0.8mm                                              |
| Lead diameter d                                  | 0.5±0.05mm                                             |
| Paint dripping e                                 | Up to the end of crimp                                 |
| Capacitance                                      | 2200pF ±5%                                             |
| Rated voltage                                    | 50Vdc                                                  |
| Temperature characteristics                      | C0G(EIA)                                               |
| Temperature range of temperature characteristics | -55°C to 125°C                                         |
| Operating Temperature<br>Range                   | -55°C to 125°C                                         |
| тс                                               | 25 to 125°C: 0±30ppm/°C<br>-55 to 25°C: 0+30/-72ppm/°C |
| W1 size                                          | 6.0mm max.                                             |