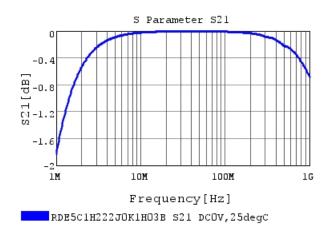

### Characteristic Data

The charts below may show another part number which shares its characteristics.

3 of 4