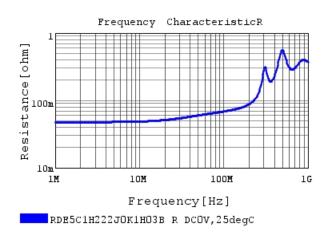

### Characteristic Data

The charts below may show another part number which shares its characteristics.

3 of 4