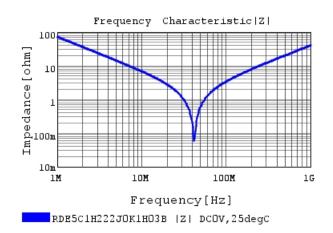

### Characteristic Data

The charts below may show another part number which shares its characteristics.

3 of 4