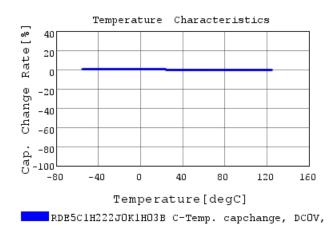

### Characteristic Data

The charts below may show another part number which shares its characteristics.

3 of 4