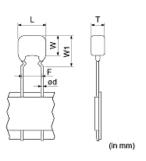

## Appearance & Shape

1 of 3

1. This datasheet is downloaded from the website of Murata Manufacturing Co., Ltd. Therefore, it's specifications are subject to change or our products in it may be discontinued without advance notice. Please check with our sales representatives or product engineers before ordering.

# **Specifications**

| L size or Outer diameter D                       | 3.9mm max.                                                                                       |
|--------------------------------------------------|--------------------------------------------------------------------------------------------------|
| Width                                            | 3.5mm max.                                                                                       |
| T size                                           | 2.6mm max.                                                                                       |
| Lead spacing F                                   | 5.0+0.6/-0.2mm                                                                                   |
| Lead diameter d                                  | 0.5±0.05mm                                                                                       |
| Capacitance                                      | 220pF ±5%                                                                                        |
| Rated voltage                                    | 100Vdc                                                                                           |
| Temperature characteristics                      | CCG(MURATA)                                                                                      |
| Temperature range of temperature characteristics | -55°C to 200°C                                                                                   |
| Operating Temperature Range                      | -55°C to 200°C                                                                                   |
| тс                                               | -55°C to 25°C: 0+30/-<br>72ppm/°C 25°C to 125°C:<br>0±30ppm/°C 125°C to<br>200°C: 0+72/-30ppm/°C |
| W1 size                                          | 6.0mm max.                                                                                       |