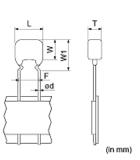

## Appearance & Shape

1 of 3

1. This datasheet is downloaded from the website of Murata Manufacturing Co., Ltd. Therefore, it's specifications are subject to change or our products in it may be discontinued without advance notice. Please check with our sales representatives or product engineers before ordering.

# **Specifications**

| L size or Outer diameter D                       | 5.5mm max.                                                                                                      |
|--------------------------------------------------|-----------------------------------------------------------------------------------------------------------------|
| Width                                            | 4.0mm max.                                                                                                      |
| T size                                           | 3.3mm max.                                                                                                      |
| Lead spacing F                                   | 5.0+0.6/-0.2mm                                                                                                  |
| Lead diameter d                                  | 0.5±0.05mm                                                                                                      |
| Capacitance                                      | 10000pF ±5%                                                                                                     |
| Rated voltage                                    | 200Vdc                                                                                                          |
| Temperature characteristics                      | UNJ(MURATA)                                                                                                     |
| Temperature range of temperature characteristics | -55°C to 200°C                                                                                                  |
| Operating Temperature<br>Range                   | -55°C to 200°C                                                                                                  |
| тс                                               | -55°C to 25°C: -750+120/-<br>347ppm/°C 25°C to 125°C: -<br>750±120ppm/°C 125°C to<br>200°C: -750+347/-120ppm/°C |
| W1 size                                          | 6.0mm max.                                                                                                      |