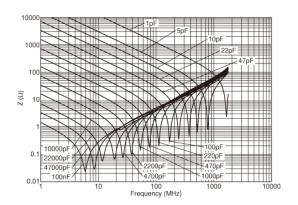

## Characteristic Data

Capacitance - temperature characteristics

Impedance - frequency characteristics

3 of 3