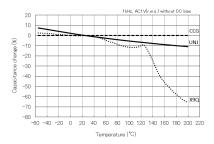

## Characteristic Data

Capacitance - temperature characteristics

Impedance - frequency characteristics

3 of 3