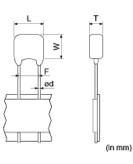

### Appearance & Shape

1 of 3

- 1. This datasheet is downloaded from the website of Murata Manufacturing Co., Ltd. Therefore, it's specifications are subject to change or our products in it may be discontinued without advance notice. Please check with our sales representatives or product engineers before ordering.
- 2. This datasheet has only typical specifications because there is no space for detailed specifications.

## **Specifications**

| L size or Outer diameter D                       | 4.2mm max.                                                                                                      |
|--------------------------------------------------|-----------------------------------------------------------------------------------------------------------------|
| Width                                            | 3.5mm max.                                                                                                      |
| T size                                           | 2.8mm max.                                                                                                      |
| Lead spacing F                                   | 2.5+0.4/-0.2mm                                                                                                  |
| Lead diameter d                                  | 0.5±0.05mm                                                                                                      |
| Capacitance                                      | 220pF ±5%                                                                                                       |
| Rated voltage                                    | 200Vdc                                                                                                          |
| Temperature characteristics                      | UNJ(MURATA)                                                                                                     |
| Temperature range of temperature characteristics | -55°C to 200°C                                                                                                  |
| Operating Temperature<br>Range                   | -55°C to 200°C                                                                                                  |
| TC                                               | -55°C to 25°C: -750+120/-<br>347ppm/°C 25°C to 125°C: -<br>750±120ppm/°C 125°C to<br>200°C: -750+347/-120ppm/°C |