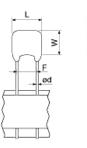

## Appearance & Shape

(in mm)

1 of 3

1. This datasheet is downloaded from the website of Murata Manufacturing Co., Ltd. Therefore, it's specifications are subject to change or our products in it may be discontinued without advance notice. Please check with our sales representatives or product engineers before ordering.

# **Specifications**

| L size or Outer diameter D                       | 4.2mm max.                                                                                                      |
|--------------------------------------------------|-----------------------------------------------------------------------------------------------------------------|
| Width                                            | 3.5mm max.                                                                                                      |
| T size                                           | 2.8mm max.                                                                                                      |
| Lead spacing F                                   | 2.5+0.4/-0.2mm                                                                                                  |
| Lead diameter d                                  | 0.5±0.05mm                                                                                                      |
| Capacitance                                      | 330pF ±5%                                                                                                       |
| Rated voltage                                    | 200Vdc                                                                                                          |
| Temperature characteristics                      | UNJ(MURATA)                                                                                                     |
| Temperature range of temperature characteristics | -55°C to 200°C                                                                                                  |
| Operating Temperature<br>Range                   | -55°C to 200°C                                                                                                  |
| тс                                               | -55°C to 25°C: -750+120/-<br>347ppm/°C 25°C to 125°C: -<br>750±120ppm/°C 125°C to<br>200°C: -750+347/-120ppm/°C |