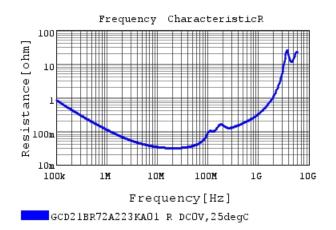

## Characteristic Data

The charts below may show another part number which shares its characteristics.

3 of 4