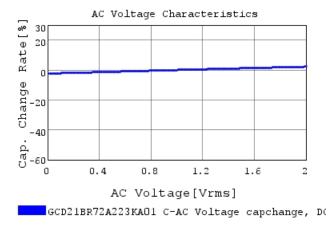

## Characteristic Data

The charts below may show another part number which shares its characteristics.

3 of 4