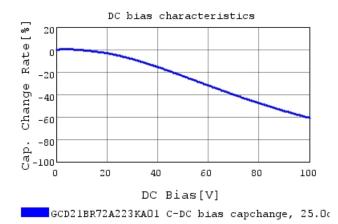

## Characteristic Data

The charts below may show another part number which shares its characteristics.

3 of 4