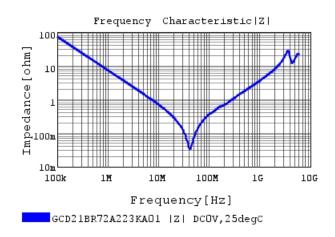

## Characteristic Data

The charts below may show another part number which shares its characteristics.

3 of 4