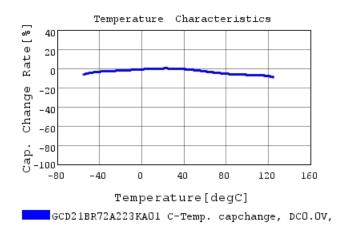

## Characteristic Data

The charts below may show another part number which shares its characteristics.

3 of 4