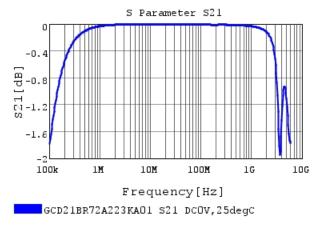

## Characteristic Data

The charts below may show another part number which shares its characteristics.

3 of 4