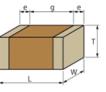

## Appearance & Shape

Please use alternative.

## Specifications

| Length                                           | 2.0±0.15mm     |
|--------------------------------------------------|----------------|
| Width                                            | 1.25±0.15mm    |
| Thickness                                        | 1.25±0.15mm    |
| Capacitance                                      | 22000pF ±10%   |
| Distance between external terminals g            | 0.7mm min.     |
| External terminal size e                         | 0.2 to 0.7mm   |
| Operating Temperature<br>Range                   | -55°C to 125°C |
| Rated Voltage                                    | 100Vdc         |
| Size code in inch(mm)                            | 0805 (2012M)   |
| Capacitance change rate                          | ±15.0%         |
| Temperature characteristics (complied standard)  | X7R(EIA)       |
| Temperature range of temperature characteristics | -55℃ to 125℃   |