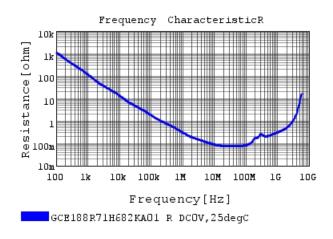

#### Characteristic Data

The charts below may show another part number which shares its characteristics.

3 of 4