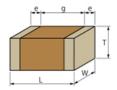

### Appearance & Shape

## **Specifications**

| 1.6±0.2mm      |
|----------------|
| 0.8±0.1mm      |
| 0.8±0.1mm      |
| 6800pF ±10%    |
| 0.5mm min.     |
| 0.2 to 0.5mm   |
| -55°C to 125°C |
| 50Vdc          |
| 0603 (1608M)   |
| ±15.0%         |
| X7R(EIA)       |
| -55°C to 125°C |
|                |