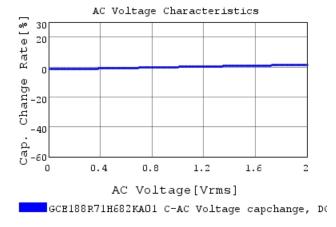

#### Characteristic Data

The charts below may show another part number which shares its characteristics.

3 of 4