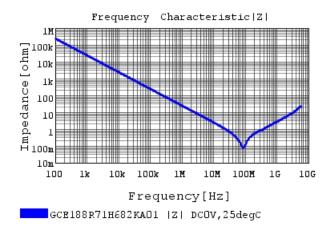

#### Characteristic Data

The charts below may show another part number which shares its characteristics.

3 of 4

http://www.murata.com/en/products/productdetail?partno=GCE188R71H682KA01%23

"#"at the end indicates the package specification code.

GCE188R71H682KAO1 S21 DCOV,25degC

4 of 4