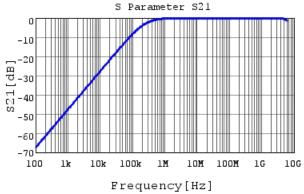

#### Characteristic Data

The charts below may show another part number which shares its characteristics.

3 of 4

http://www.murata.com/en/products/productdetail?partno=GCE188R71H682KA01%23

"#"at the end indicates the package specification code.

GCE188R71H682KAO1 S21 DCOV,25degC

4 of 4