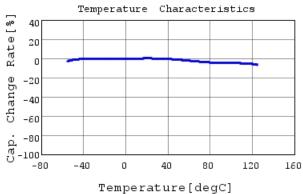

#### Characteristic Data

The charts below may show another part number which shares its characteristics.

3 of 4