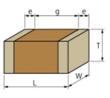

### Appearance & Shape

1 of 4

## Specifications

| Length                                             | 2.0±0.2mm    |
|----------------------------------------------------|--------------|
| Width                                              | 1.25±0.2mm   |
| Thickness                                          | 1.0+0/-0.3mm |
| Capacitance                                        | 1000pF ±5%   |
| Distance between external terminals g              | 0.7mm min.   |
| External terminal size e                           | 0.3mm min.   |
| Operating Temperature<br>Range                     | -55℃ to 125℃ |
| Rated Voltage                                      | 250Vdc       |
| Size code in inch(mm)                              | 0805 (2012M) |
| TC                                                 | 0±30ppm/°C   |
| Temperature characteristics<br>(complied standard) | C0G(EIA)     |
| Temperature range of temperature characteristics   | 25℃ to 125℃  |