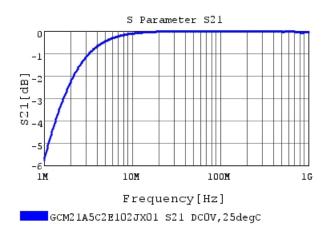

# Characteristic Data

GCM21A5C2E102JX01#

The charts below may show another part number which shares its characteristics.

3 of 4