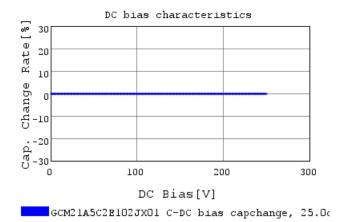

# Characteristic Data

GCM21A5C2E102JX01#

The charts below may show another part number which shares its characteristics.

3 of 4