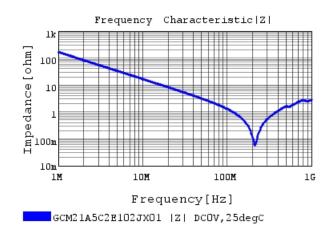

# Characteristic Data

GCM21A5C2E102JX01#

The charts below may show another part number which shares its characteristics.

3 of 4