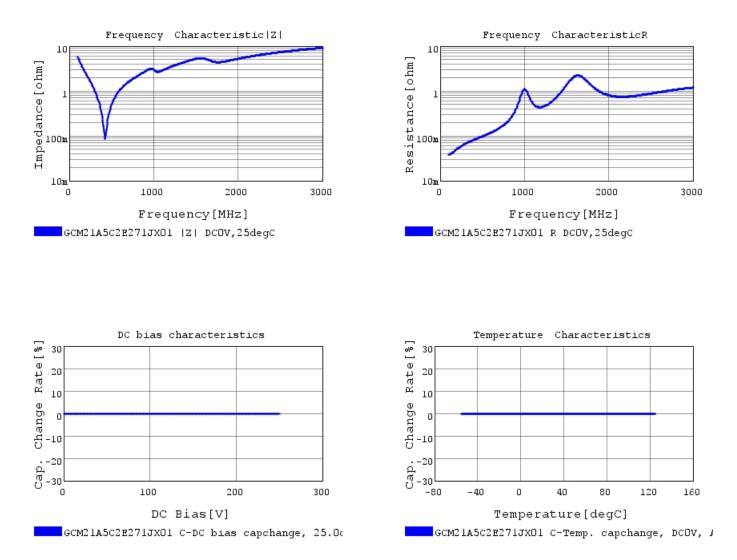

### Characteristic Data

GCM21A5C2E271JX01#

The charts below may show another part number which shares its characteristics.