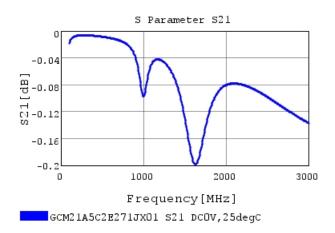

### Characteristic Data

GCM21A5C2E271JX01#

The charts below may show another part number which shares its characteristics.