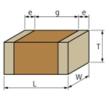

# Specifications

| Length                                           | 2.0±0.2mm      |
|--------------------------------------------------|----------------|
| Width                                            | 1.25±0.2mm     |
| Thickness                                        | 1.0+0/-0.3mm   |
| Capacitance                                      | 270pF ±5%      |
| Distance between external terminals g            | 0.7mm min.     |
| External terminal size e                         | 0.3mm min.     |
| Operating Temperature<br>Range                   | -55°C to 125°C |
| Rated Voltage                                    | 250Vdc         |
| Size code in inch(mm)                            | 0805 (2012M)   |
| ТС                                               | 0±30ppm/°C     |
| Temperature characteristics (complied standard)  | C0G(EIA)       |
| Temperature range of temperature characteristics | 25℃ to 125℃    |