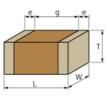

### Appearance & Shape

1 of 4

## Specifications

| Length                                             | 2.0±0.2mm    |
|----------------------------------------------------|--------------|
| Width                                              | 1.25±0.2mm   |
| Thickness                                          | 1.0+0/-0.3mm |
| Capacitance                                        | 10pF ±5%     |
| Distance between external terminals g              | 0.7mm min.   |
| External terminal size e                           | 0.3mm min.   |
| Operating Temperature<br>Range                     | -55℃ to 125℃ |
| Rated Voltage                                      | 630Vdc       |
| Size code in inch(mm)                              | 0805 (2012M) |
| TC                                                 | 0±30ppm/°C   |
| Temperature characteristics<br>(complied standard) | C0G(EIA)     |
| Temperature range of temperature characteristics   | 25℃ to 125℃  |