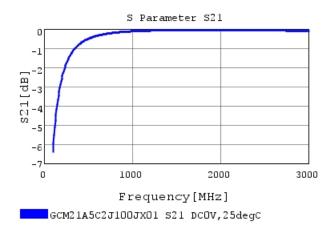

## Characteristic Data

The charts below may show another part number which shares its characteristics.