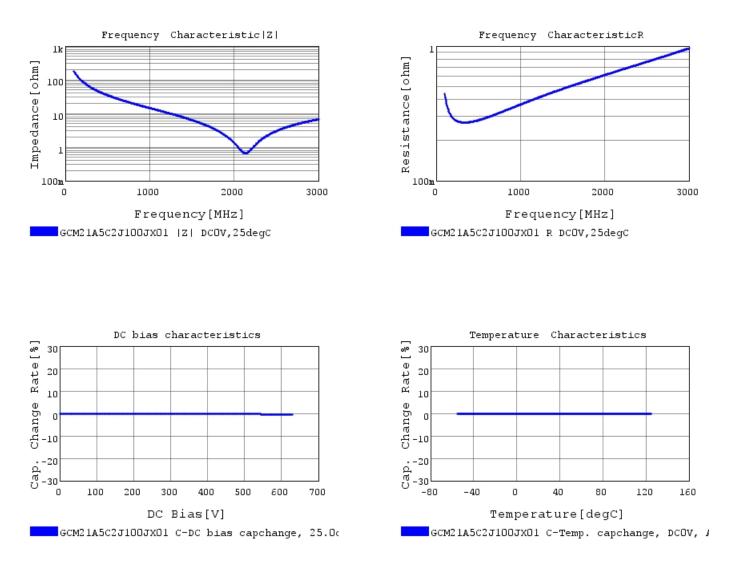

## Characteristic Data

The charts below may show another part number which shares its characteristics.