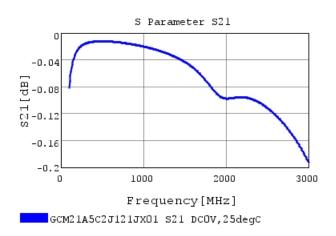

## Characteristic Data

GCM21A5C2J121JX01#

The charts below may show another part number which shares its characteristics.

3 of 4