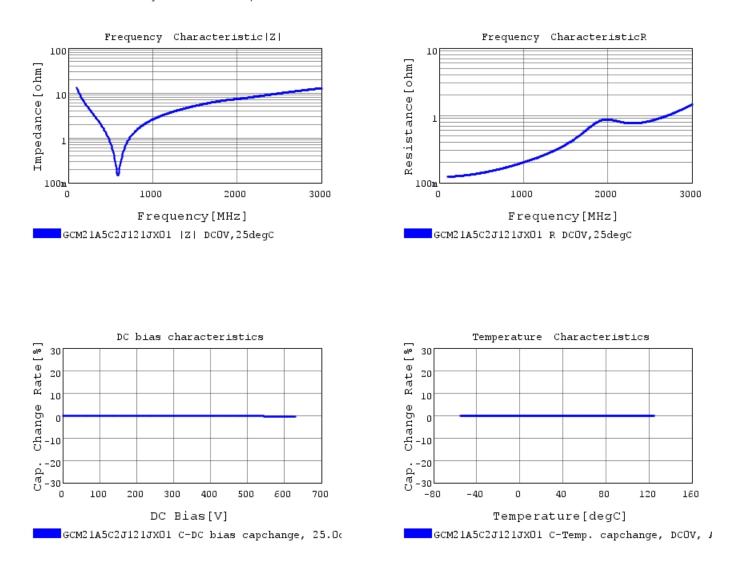

## Characteristic Data

GCM21A5C2J121JX01#

The charts below may show another part number which shares its characteristics.

3 of 4