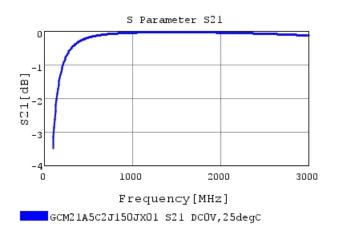

## Characteristic Data

GCM21A5C2J150JX01#

The charts below may show another part number which shares its characteristics.

3 of 4