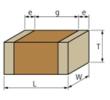

## Appearance & Shape

1 of 4

## Specifications

| Length                                             | 2.0±0.2mm    |
|----------------------------------------------------|--------------|
| Width                                              | 1.25±0.2mm   |
| Thickness                                          | 1.0+0/-0.3mm |
| Capacitance                                        | 15pF ±5%     |
| Distance between external terminals g              | 0.7mm min.   |
| External terminal size e                           | 0.3mm min.   |
| Operating Temperature<br>Range                     | -55℃ to 125℃ |
| Rated Voltage                                      | 630Vdc       |
| Size code in inch(mm)                              | 0805 (2012M) |
| TC                                                 | 0±30ppm/°C   |
| Temperature characteristics<br>(complied standard) | C0G(EIA)     |
| Temperature range of temperature characteristics   | 25℃ to 125℃  |