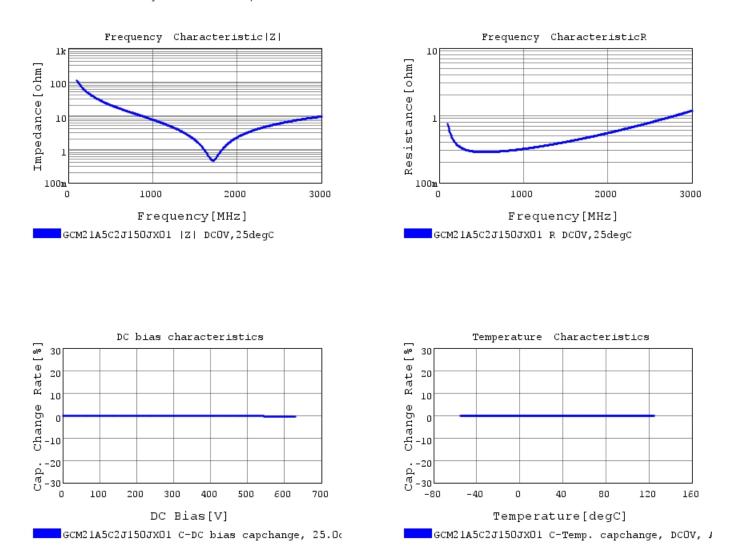

## Characteristic Data

GCM21A5C2J150JX01#

The charts below may show another part number which shares its characteristics.

3 of 4