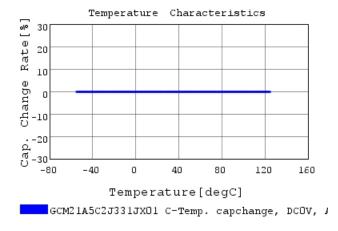

### Characteristic Data

GCM21A5C2J331JX01#

The charts below may show another part number which shares its characteristics.

3 of 4

1. This datasheet is downloaded from the website of Murata Manufacturing Co., Ltd. Therefore, it's specifications are subject to change or our products in it may be discontinued without advance notice. Please check with our sales representatives or product engineers before ordering.

2. This datasheet has only typical specifications because there is no space for detailed specifications

Therefore, please review our product specifications or consult the approval sheet for product specifications before ordering