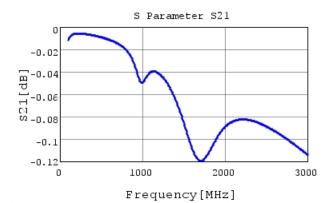

# GCM21A5C2J331JX01#

Note: This datasheet may be out of date.

Please download the latest datasheet of GCM21A5C2J331JX01# from the official website of Murata Manufacturing Co., Ltd.

http://www.murata.com/en/products/productdetail?partno=GCM21A5C2J331JX01%2

"#"at the end indicates the package specification code.

GCM21A5C2J331JXO1 S21 DCOV,25degC

4 of 4