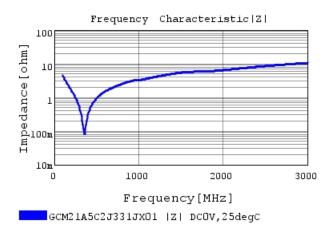

### Characteristic Data

GCM21A5C2J331JX01#

The charts below may show another part number which shares its characteristics.

3 of 4

1. This datasheet is downloaded from the website of Murata Manufacturing Co., Ltd. Therefore, it's specifications are subject to change or our products in it may be discontinued without advance notice. Please check with our sales representatives or product engineers before ordering.