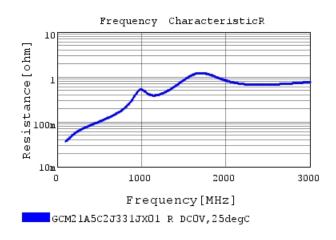

### Characteristic Data

GCM21A5C2J331JX01#

The charts below may show another part number which shares its characteristics.

3 of 4

1. This datasheet is downloaded from the website of Murata Manufacturing Co., Ltd. Therefore, it's specifications are subject to change or our products in it may be discontinued without advance notice. Please check with our sales representatives or product engineers before ordering.

2. This datasheet has only typical specifications because there is no space for detailed specifications

Therefore, please review our product specifications or consult the approval sheet for product specifications before ordering