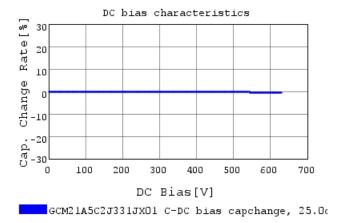

### Characteristic Data

GCM21A5C2J331JX01#

The charts below may show another part number which shares its characteristics.

3 of 4

1. This datasheet is downloaded from the website of Murata Manufacturing Co., Ltd. Therefore, it's specifications are subject to change or our products in it may be discontinued without advance notice. Please check with our sales representatives or product engineers before ordering.

2. This datasheet has only typical specifications because there is no space for detailed specifications

Therefore, please review our product specifications or consult the approval sheet for product specifications before ordering