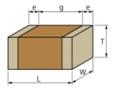

### Appearance & Shape

1 of 4

## **Specifications**

| Length                                           | 2.0±0.2mm      |
|--------------------------------------------------|----------------|
| Width                                            | 1.25±0.2mm     |
| Thickness                                        | 1.0+0/-0.3mm   |
| Capacitance                                      | 330pF ±5%      |
| Distance between external terminals g            | 0.7mm min.     |
| External terminal size e                         | 0.3mm min.     |
| Operating Temperature<br>Range                   | -55°C to 125°C |
| Rated Voltage                                    | 630Vdc         |
| Size code in inch(mm)                            | 0805 (2012M)   |
| TC                                               | 0±30ppm/°C     |
| Temperature characteristics (complied standard)  | C0G(EIA)       |
| Temperature range of temperature characteristics | 25°C to 125°C  |