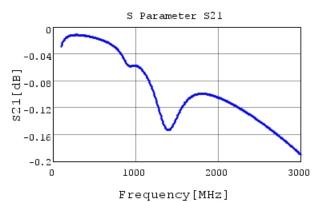

"#"at the end indicates the package specification code.

GCM21A7U2E221JXO1 S21 DCOV,25degC

4 of 4