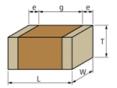

## **Specifications**

| Length                                           | 2.0±0.2mm      |
|--------------------------------------------------|----------------|
| Width                                            | 1.25±0.2mm     |
| Thickness                                        | 1.0+0/-0.3mm   |
| Capacitance                                      | 220pF ±5%      |
| Distance between external terminals g            | 0.7mm min.     |
| External terminal size e                         | 0.3mm min.     |
| Operating Temperature<br>Range                   | -55°C to 125°C |
| Rated Voltage                                    | 250Vdc         |
| Size code in inch(mm)                            | 0805 (2012M)   |
| TC                                               | -750±120ppm/°C |
| Temperature characteristics (complied standard)  | U2J(EIA)       |
| Temperature range of temperature characteristics | 25°C to 125°C  |