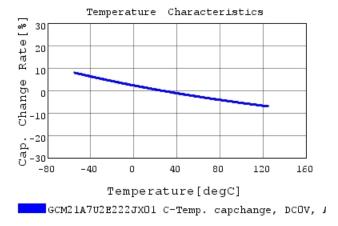

# Characteristic Data

GCM21A7U2E222JX01#

The charts below may show another part number which shares its characteristics.

3 of 4