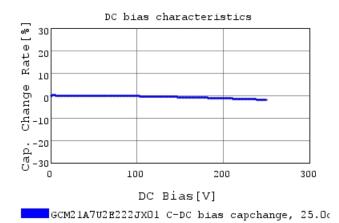

# Characteristic Data

GCM21A7U2E222JX01#

The charts below may show another part number which shares its characteristics.

3 of 4