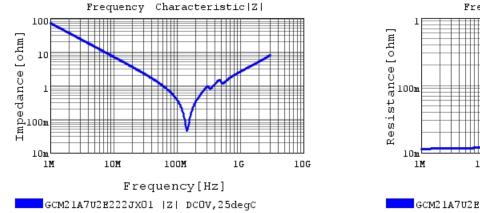

# Characteristic Data

GCM21A7U2E222JX01#

The charts below may show another part number which shares its characteristics.

3 of 4