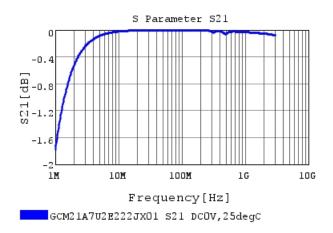

# Characteristic Data

GCM21A7U2E222JX01#

The charts below may show another part number which shares its characteristics.

3 of 4