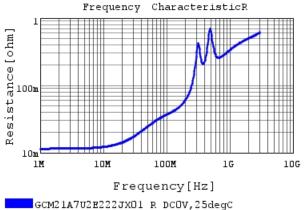

# Characteristic Data

GCM21A7U2E222JX01#

The charts below may show another part number which shares its characteristics.

3 of 4