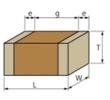

### Appearance & Shape

1 of 4

### Specifications

| Length                                           | 2.0±0.2mm    |
|--------------------------------------------------|--------------|
| Width                                            | 1.25±0.2mm   |
| Thickness                                        | 1.25±0.2mm   |
| Capacitance                                      | 6800pF ±5%   |
| Distance between external terminals g            | 0.7mm min.   |
| External terminal size e                         | 0.3mm min.   |
| Operating Temperature<br>Range                   | -55℃ to 125℃ |
| Rated Voltage                                    | 250Vdc       |
| Size code in inch(mm)                            | 0805 (2012M) |
| ТС                                               | 0±30ppm/°C   |
| Temperature characteristics (complied standard)  | C0G(EIA)     |
| Temperature range of temperature characteristics | 25℃ to 125℃  |