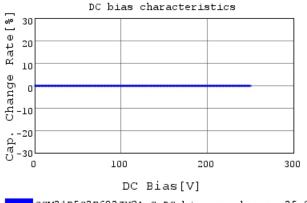

## Characteristic Data

GCM21B5C2E682JX0A#

The charts below may show another part number which shares its characteristics.

3 of 4