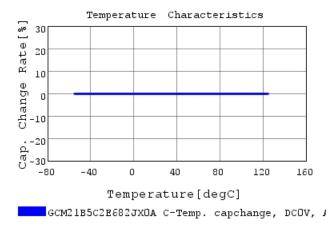

## Characteristic Data

GCM21B5C2E682JX0A#

The charts below may show another part number which shares its characteristics.

3 of 4