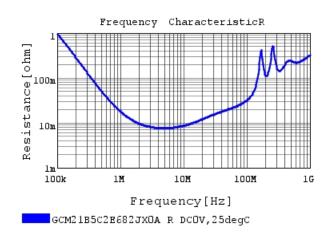

## Characteristic Data

GCM21B5C2E682JX0A#

The charts below may show another part number which shares its characteristics.

3 of 4