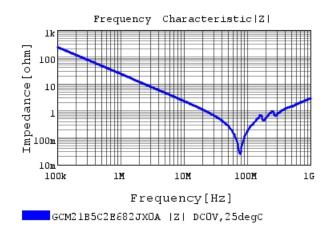

## Characteristic Data

GCM21B5C2E682JX0A#

The charts below may show another part number which shares its characteristics.

3 of 4