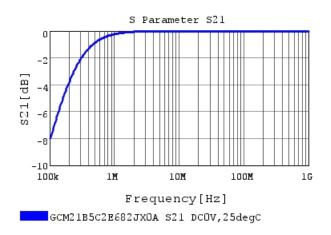

## Characteristic Data

GCM21B5C2E682JX0A#

The charts below may show another part number which shares its characteristics.

3 of 4