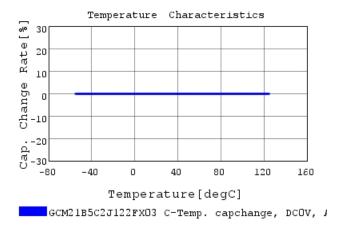

### Characteristic Data

GCM21B5C2J122FX03#

The charts below may show another part number which shares its characteristics.

3 of 4