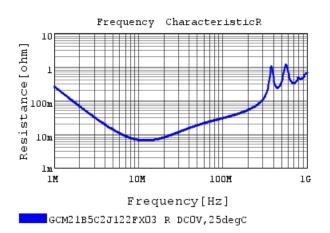

### Characteristic Data

GCM21B5C2J122FX03#

The charts below may show another part number which shares its characteristics.

3 of 4