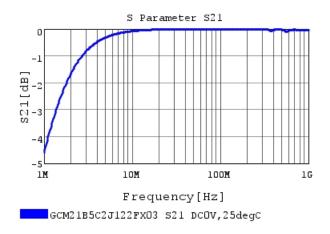

### Characteristic Data

GCM21B5C2J122FX03#

The charts below may show another part number which shares its characteristics.

3 of 4