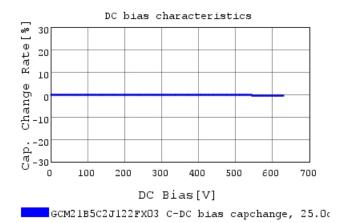

### Characteristic Data

GCM21B5C2J122FX03#

The charts below may show another part number which shares its characteristics.

3 of 4