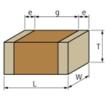

## Appearance & Shape

1 of 4

### Specifications

| Length                                             | 2.0±0.2mm    |
|----------------------------------------------------|--------------|
| Width                                              | 1.25±0.2mm   |
| Thickness                                          | 1.25±0.2mm   |
| Capacitance                                        | 1200pF ±1%   |
| Distance between external terminals g              | 0.7mm min.   |
| External terminal size e                           | 0.3mm min.   |
| Operating Temperature<br>Range                     | -55℃ to 125℃ |
| Rated Voltage                                      | 630Vdc       |
| Size code in inch(mm)                              | 0805 (2012M) |
| ТС                                                 | 0±30ppm/°C   |
| Temperature characteristics<br>(complied standard) | C0G(EIA)     |
| Temperature range of temperature characteristics   | 25℃ to 125℃  |