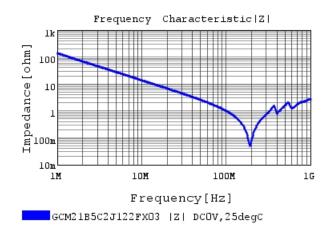

### Characteristic Data

GCM21B5C2J122FX03#

The charts below may show another part number which shares its characteristics.

3 of 4