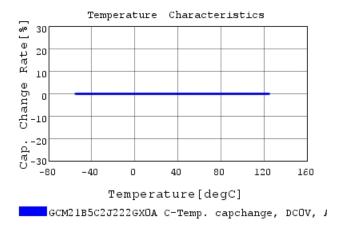

## Characteristic Data

GCM21B5C2J222GX0A#

The charts below may show another part number which shares its characteristics.

3 of 4