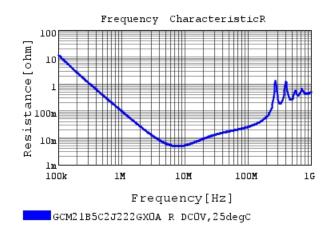

## Characteristic Data

GCM21B5C2J222GX0A#

The charts below may show another part number which shares its characteristics.

3 of 4