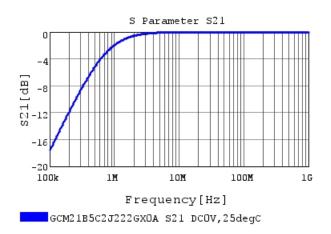

## Characteristic Data

GCM21B5C2J222GX0A#

The charts below may show another part number which shares its characteristics.

3 of 4