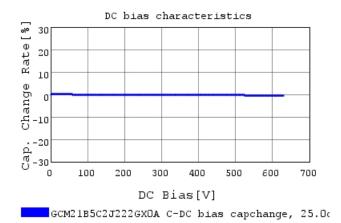

## Characteristic Data

GCM21B5C2J222GX0A#

The charts below may show another part number which shares its characteristics.

3 of 4