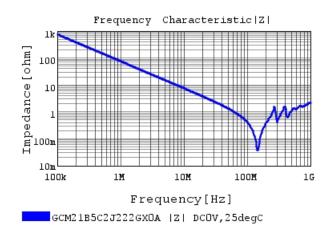

## Characteristic Data

GCM21B5C2J222GX0A#

The charts below may show another part number which shares its characteristics.

3 of 4