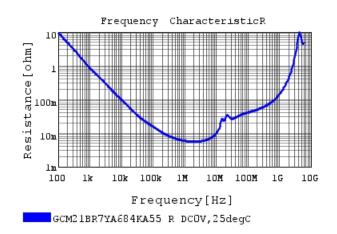

# Characteristic Data

GCM21BR7YA684KA55#

The charts below may show another part number which shares its characteristics.

3 of 4