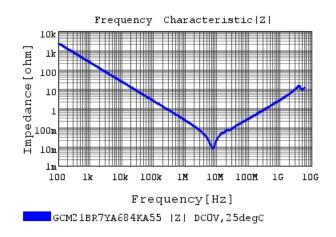

# Characteristic Data

GCM21BR7YA684KA55#

The charts below may show another part number which shares its characteristics.

3 of 4