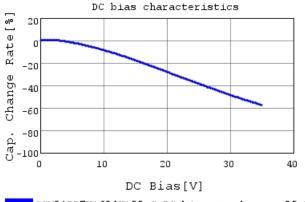

# Characteristic Data

GCM21BR7YA684KA55#

The charts below may show another part number which shares its characteristics.

3 of 4