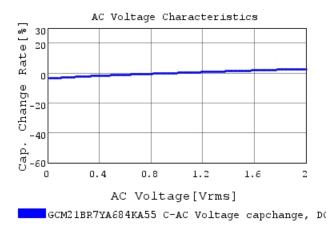

# Characteristic Data

GCM21BR7YA684KA55#

The charts below may show another part number which shares its characteristics.

3 of 4