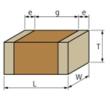

# Appearance & Shape

1 of 4

# Specifications

| Length                                             | 2.0±0.15mm     |
|----------------------------------------------------|----------------|
| Width                                              | 1.25±0.15mm    |
| Thickness                                          | 1.25±0.15mm    |
| Capacitance                                        | 0.68µF ±10%    |
| Distance between external terminals g              | 0.7mm min.     |
| External terminal size e                           | 0.2 to 0.7mm   |
| Operating Temperature<br>Range                     | -55°C to 125°C |
| Rated Voltage                                      | 35Vdc          |
| Size code in inch(mm)                              | 0805 (2012M)   |
| Capacitance change rate                            | ±15.0%         |
| Temperature characteristics<br>(complied standard) | X7R(EIA)       |
| Temperature range of temperature characteristics   | -55℃ to 125℃   |