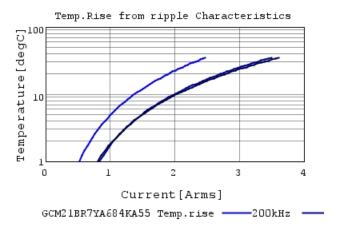

# Characteristic Data

GCM21BR7YA684KA55#

The charts below may show another part number which shares its characteristics.

3 of 4