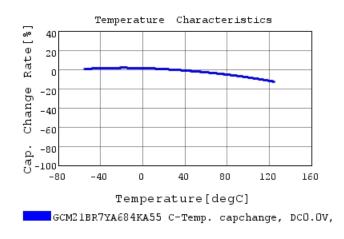

# Characteristic Data

GCM21BR7YA684KA55#

The charts below may show another part number which shares its characteristics.

3 of 4