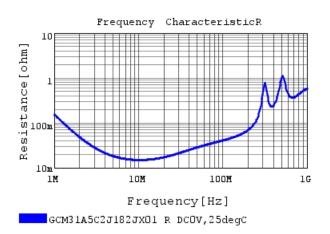

## Characteristic Data

GCM31A5C2J182JX01#

The charts below may show another part number which shares its characteristics.

3 of 4