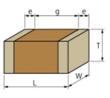

### Appearance & Shape

1 of 4

## Specifications

| Length                                             | 3.2±0.2mm    |
|----------------------------------------------------|--------------|
| Width                                              | 1.6±0.2mm    |
| Thickness                                          | 1.0+0/-0.3mm |
| Capacitance                                        | 1800pF ±5%   |
| Distance between external terminals g              | 1.5mm min.   |
| External terminal size e                           | 0.3mm min.   |
| Operating Temperature<br>Range                     | -55℃ to 125℃ |
| Rated Voltage                                      | 630Vdc       |
| Size code in inch(mm)                              | 1206 (3216M) |
| TC                                                 | 0±30ppm/°C   |
| Temperature characteristics<br>(complied standard) | C0G(EIA)     |
| Temperature range of temperature characteristics   | 25℃ to 125℃  |