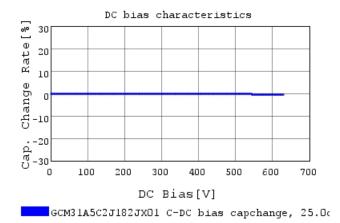

## Characteristic Data

GCM31A5C2J182JX01#

The charts below may show another part number which shares its characteristics.

3 of 4