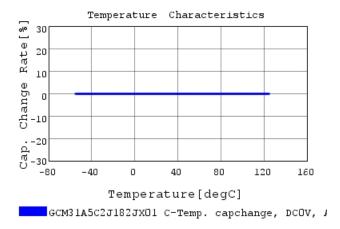

## Characteristic Data

GCM31A5C2J182JX01#

The charts below may show another part number which shares its characteristics.

3 of 4