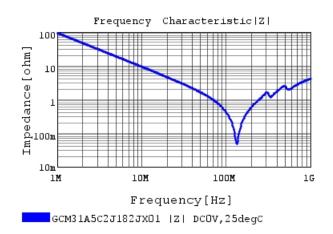

## Characteristic Data

GCM31A5C2J182JX01#

The charts below may show another part number which shares its characteristics.

3 of 4