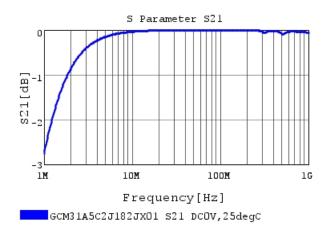

## Characteristic Data

GCM31A5C2J182JX01#

The charts below may show another part number which shares its characteristics.

3 of 4