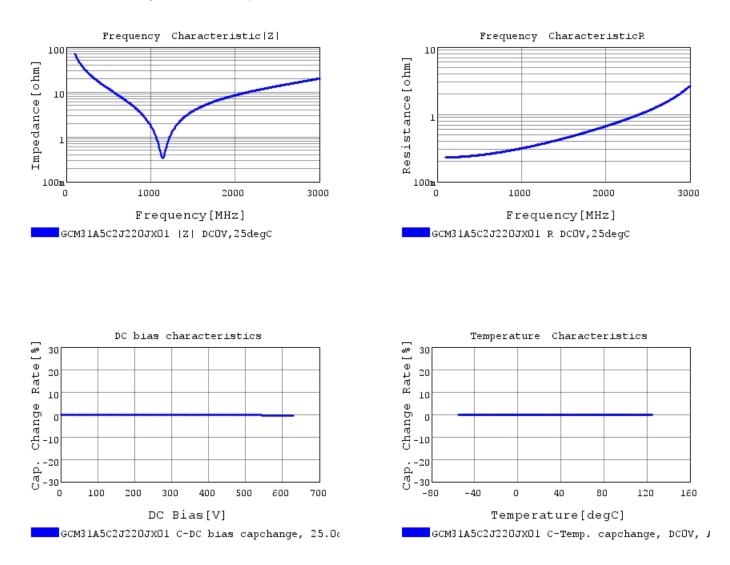

## Characteristic Data

The charts below may show another part number which shares its characteristics.

3 of 4