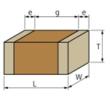

## Appearance & Shape

1 of 4

## Specifications

| Length                                             | 3.2±0.2mm    |
|----------------------------------------------------|--------------|
| Width                                              | 1.6±0.2mm    |
| Thickness                                          | 1.0+0/-0.3mm |
| Capacitance                                        | 22pF ±5%     |
| Distance between external terminals g              | 1.5mm min.   |
| External terminal size e                           | 0.3mm min.   |
| Operating Temperature<br>Range                     | -55℃ to 125℃ |
| Rated Voltage                                      | 630Vdc       |
| Size code in inch(mm)                              | 1206 (3216M) |
| тс                                                 | 0±30ppm/°C   |
| Temperature characteristics<br>(complied standard) | C0G(EIA)     |
| Temperature range of temperature characteristics   | 25℃ to 125℃  |