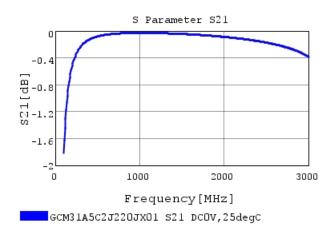

## Characteristic Data

The charts below may show another part number which shares its characteristics.

3 of 4