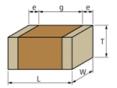

## Appearance & Shape

1 of 4

## **Specifications**

| Length                                | 3.2±0.2mm      |
|---------------------------------------|----------------|
| Width                                 | 1.6±0.2mm      |
| Thickness                             | 1.0+0/-0.3mm   |
| Capacitance                           | 22pF ±5%       |
| Distance between external terminals g | 1.5mm min.     |
| External terminal size e              | 0.3mm min.     |
| Operating Temperature<br>Range        | -55°C to 125°C |
| Rated Voltage                         | 1000Vdc        |
| Size code in inch(mm)                 | 1206 (3216M)   |
| тс                                    | 0±30ppm/°C     |
| Temperature characteristics           | C0G(EIA)       |
| (complied standard)                   | · '            |
| Temperature range of                  | 25°C to 125°C  |
| temperature characteristics           |                |