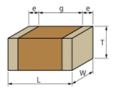

### **Specifications**

| Length                                           | 3.2±0.2mm      |
|--------------------------------------------------|----------------|
| Width                                            | 1.6±0.2mm      |
| Thickness                                        | 1.0+0/-0.3mm   |
| Capacitance                                      | 100pF ±5%      |
| Distance between external terminals g            | 1.5mm min.     |
| External terminal size e                         | 0.3mm min.     |
| Operating Temperature<br>Range                   | -55°C to 125°C |
| Rated Voltage                                    | 630Vdc         |
| Size code in inch(mm)                            | 1206 (3216M)   |
| TC                                               | -750±120ppm/°C |
| Temperature characteristics (complied standard)  | U2J(EIA)       |
| Temperature range of temperature characteristics | 25°C to 125°C  |