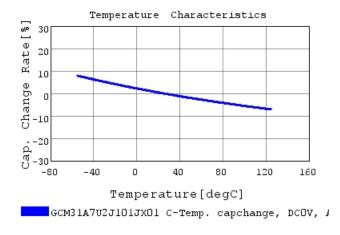

### Characteristic Data

The charts below may show another part number which shares its characteristics.

3 of 4