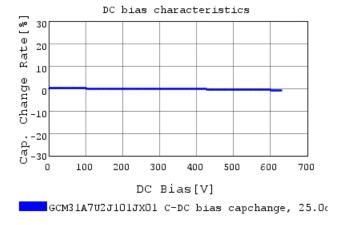

### Characteristic Data

The charts below may show another part number which shares its characteristics.

3 of 4