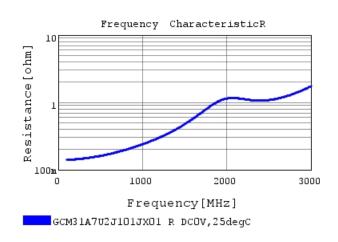

### Characteristic Data

The charts below may show another part number which shares its characteristics.

3 of 4