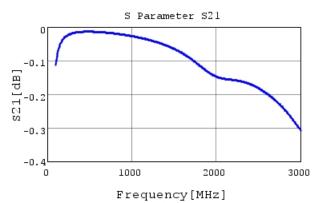

"#"at the end indicates the package specification code.

GCM31A7U2J101JX01 S21 DCOV,25degC

4 of 4