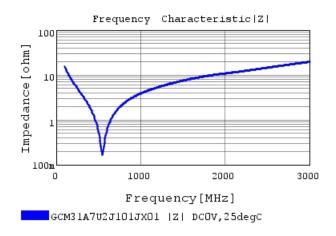

### Characteristic Data

The charts below may show another part number which shares its characteristics.

3 of 4