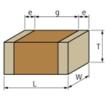

## Appearance & Shape

1 of 4

## Specifications

| Length                                             | 3.2±0.2mm      |
|----------------------------------------------------|----------------|
| Width                                              | 1.6±0.2mm      |
| Thickness                                          | 1.0+0/-0.3mm   |
| Capacitance                                        | 33pF ±5%       |
| Distance between external terminals g              | 1.5mm min.     |
| External terminal size e                           | 0.3mm min.     |
| Operating Temperature<br>Range                     | -55℃ to 125℃   |
| Rated Voltage                                      | 630Vdc         |
| Size code in inch(mm)                              | 1206 (3216M)   |
| тс                                                 | -750±120ppm/°C |
| Temperature characteristics<br>(complied standard) | U2J(EIA)       |
| Temperature range of temperature characteristics   | 25℃ to 125℃    |