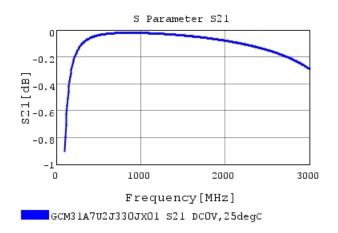

## Characteristic Data

The charts below may show another part number which shares its characteristics.