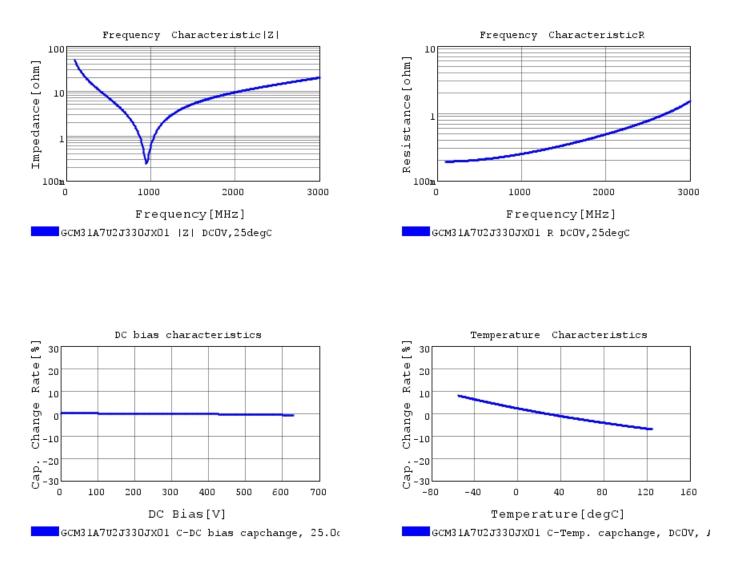

## Characteristic Data

The charts below may show another part number which shares its characteristics.