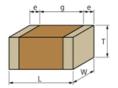

### Appearance & Shape

1 of 4

### **Specifications**

| Length                                           | 3.2±0.2mm      |
|--------------------------------------------------|----------------|
| Width                                            | 1.6±0.2mm      |
| Thickness                                        | 1.0+0/-0.3mm   |
| Capacitance                                      | 680pF ±5%      |
| Distance between external terminals g            | 1.5mm min.     |
| External terminal size e                         | 0.3mm min.     |
| Operating Temperature<br>Range                   | -55°C to 125°C |
| Rated Voltage                                    | 630Vdc         |
| Size code in inch(mm)                            | 1206 (3216M)   |
| тс                                               | -750±120ppm/°C |
| Temperature characteristics (complied standard)  | U2J(EIA)       |
| Temperature range of temperature characteristics | 25°C to 125°C  |