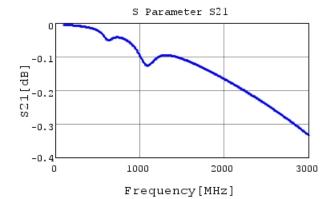

"#"at the end indicates the package specification code.

GCM31A7U2J681JXO1 S21 DCOV,25degC

4 of 4