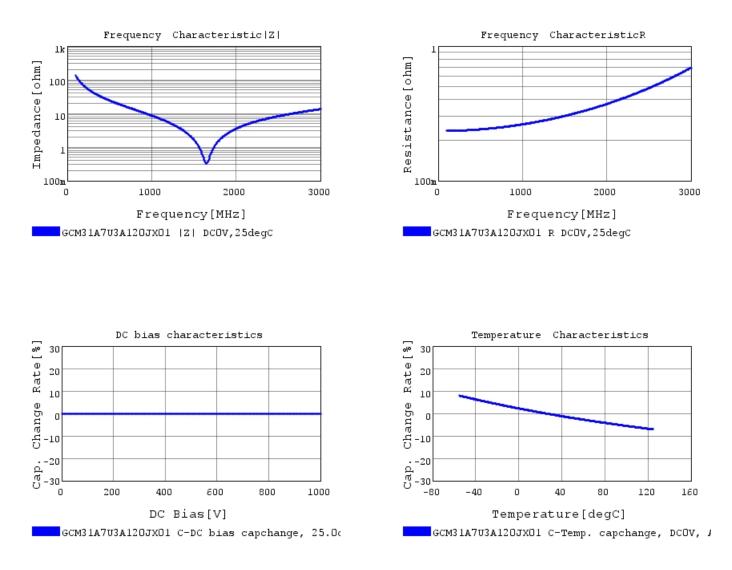

## Characteristic Data

The charts below may show another part number which shares its characteristics.

3 of 4