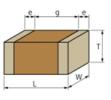

## Appearance & Shape

1 of 4

## Specifications

| Length                                             | 3.2±0.2mm      |
|----------------------------------------------------|----------------|
| Width                                              | 1.6±0.2mm      |
| Thickness                                          | 1.0+0/-0.3mm   |
| Capacitance                                        | 12pF ±5%       |
| Distance between external terminals g              | 1.5mm min.     |
| External terminal size e                           | 0.3mm min.     |
| Operating Temperature<br>Range                     | -55℃ to 125℃   |
| Rated Voltage                                      | 1000Vdc        |
| Size code in inch(mm)                              | 1206 (3216M)   |
| TC                                                 | -750±120ppm/°C |
| Temperature characteristics<br>(complied standard) | U2J(EIA)       |
| Temperature range of temperature characteristics   | 25℃ to 125℃    |