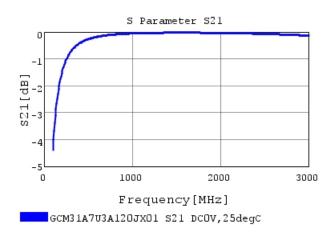

## Characteristic Data

The charts below may show another part number which shares its characteristics.

3 of 4