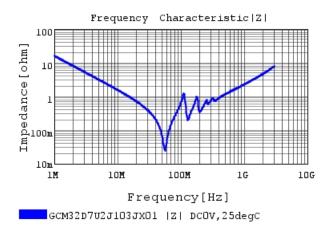

### Characteristic Data

The charts below may show another part number which shares its characteristics.

GCM32D7U2J1O3JXO1 C-Temp. capchange, DCOV, 1

3 of 4

1. This datasheet is downloaded from the website of Murata Manufacturing Co., Ltd. Therefore, it's specifications are subject to change or our products in it may be discontinued without advance notice. Please check with our sales representatives or product engineers before ordering.

http://www.murata.com/en/products/productdetail?partno=GCM32D7U2J103JX01%23

"#"at the end indicates the package specification code.

GCM32D7U2J1O3JXO1 S21 DCOV,25degC

4 of 4