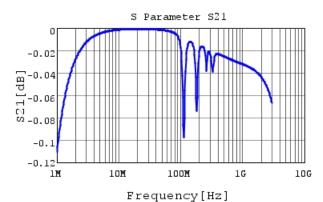

http://www.murata.com/en/products/productdetail?partno=GCM32D7U2J103JX01%23

"#"at the end indicates the package specification code.

GCM32D7U2J1O3JXO1 S21 DCOV,25degC

4 of 4