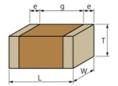

## Appearance & Shape

1 of 4

- 1. This datasheet is downloaded from the website of Murata Manufacturing Co., Ltd. Therefore, it's specifications are subject to change or our products in it may be discontinued without advance notice. Please check with our sales representatives or product engineers before ordering.
- 2. This datasheet has only typical specifications because there is no space for detailed specifications.

## **Specifications**

| Length                                           | 3.2±0.2mm      |
|--------------------------------------------------|----------------|
| Width                                            | 2.5±0.2mm      |
| Thickness                                        | 2.0+0/-0.3mm   |
| Capacitance                                      | 10000pF ±5%    |
| Distance between external terminals g            | 1.2mm min.     |
| External terminal size e                         | 0.3mm min.     |
| Operating Temperature<br>Range                   | -55°C to 125°C |
| Rated Voltage                                    | 630Vdc         |
| Size code in inch(mm)                            | 1210 (3225M)   |
| TC                                               | -750±120ppm/°C |
| Temperature characteristics (complied standard)  | U2J(EIA)       |
| Temperature range of temperature characteristics | 25°C to 125°C  |