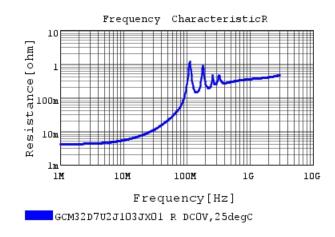

### Characteristic Data

The charts below may show another part number which shares its characteristics.

GCM32D7U2J1O3JXO1 C-Temp. capchange, DCOV, 1

3 of 4

1. This datasheet is downloaded from the website of Murata Manufacturing Co., Ltd. Therefore, it's specifications are subject to change or our products in it may be discontinued without advance notice. Please check with our sales representatives or product engineers before ordering.