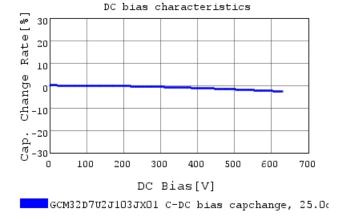

### Characteristic Data

The charts below may show another part number which shares its characteristics.

GCM32D7U2J1O3JXO1 C-Temp. capchange, DCOV, 1

3 of 4

1. This datasheet is downloaded from the website of Murata Manufacturing Co., Ltd. Therefore, it's specifications are subject to change or our products in it may be discontinued without advance notice. Please check with our sales representatives or product engineers before ordering.