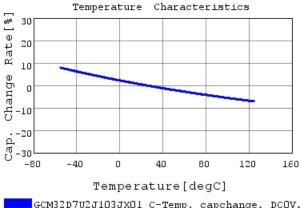

### Characteristic Data

The charts below may show another part number which shares its characteristics.

GCM32D7U2J1O3JXO1 C-Temp. capchange, DCOV, 1

3 of 4

1. This datasheet is downloaded from the website of Murata Manufacturing Co., Ltd. Therefore, it's specifications are subject to change or our products in it may be discontinued without advance notice. Please check with our sales representatives or product engineers before ordering.