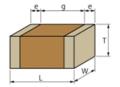

## Appearance & Shape

1 of 4

#### **Specifications**

| 0.4±0.02mm     |
|----------------|
| 0.2±0.02mm     |
| 0.2±0.02mm     |
| 16pF ±5%       |
| 0.13mm min.    |
| 0.07 to 0.14mm |
| -55°C to 125°C |
| 25Vdc          |
| 01005 (0402M)  |
| 0±30ppm/°C     |
| C0G(EIA)       |
| 25°C to 125°C  |
|                |