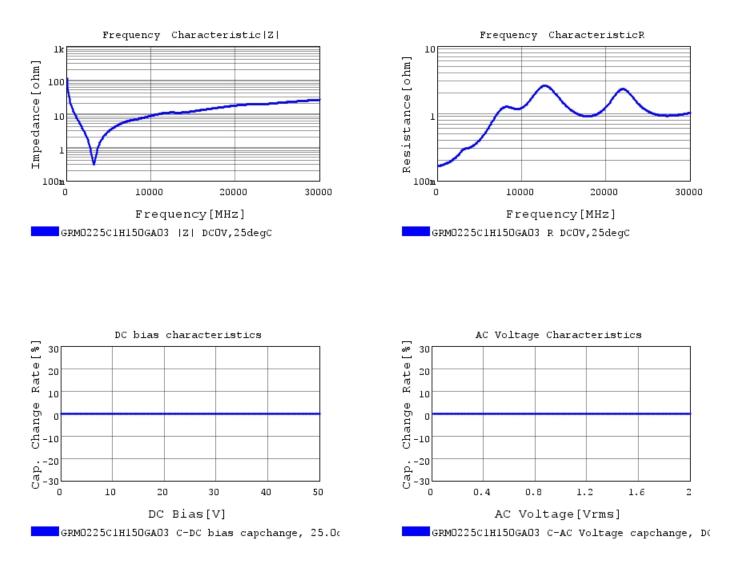

### Characteristic Data

The charts below may show another part number which shares its characteristics.

3 of 4