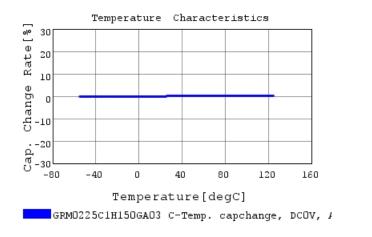

### Characteristic Data

The charts below may show another part number which shares its characteristics.

3 of 4