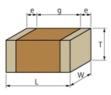

### Appearance & Shape

1 of 4

### Specifications

| Length                                           | 0.4±0.02mm     |
|--------------------------------------------------|----------------|
| Width                                            | 0.2±0.02mm     |
| Thickness                                        | 0.2±0.02mm     |
| Capacitance                                      | 15pF ±2%       |
| Distance between external terminals g            | 0.13mm min.    |
| External terminal size e                         | 0.07 to 0.14mm |
| Operating Temperature<br>Range                   | -55℃ to 125℃   |
| Rated Voltage                                    | 50Vdc          |
| Size code in inch(mm)                            | 01005 (0402M)  |
| ТС                                               | 0±30ppm/°C     |
| Temperature characteristics (complied standard)  | C0G(EIA)       |
| Temperature range of temperature characteristics | 25℃ to 125℃    |