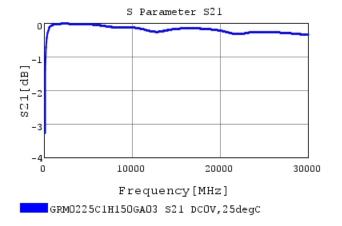

### Characteristic Data

The charts below may show another part number which shares its characteristics.

3 of 4