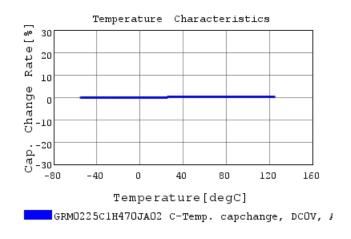

### Characteristic Data

GRM0225C1H470JA02#

The charts below may show another part number which shares its characteristics.

3 of 4