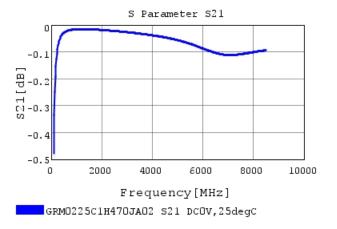

### Characteristic Data

GRM0225C1H470JA02#

The charts below may show another part number which shares its characteristics.

3 of 4