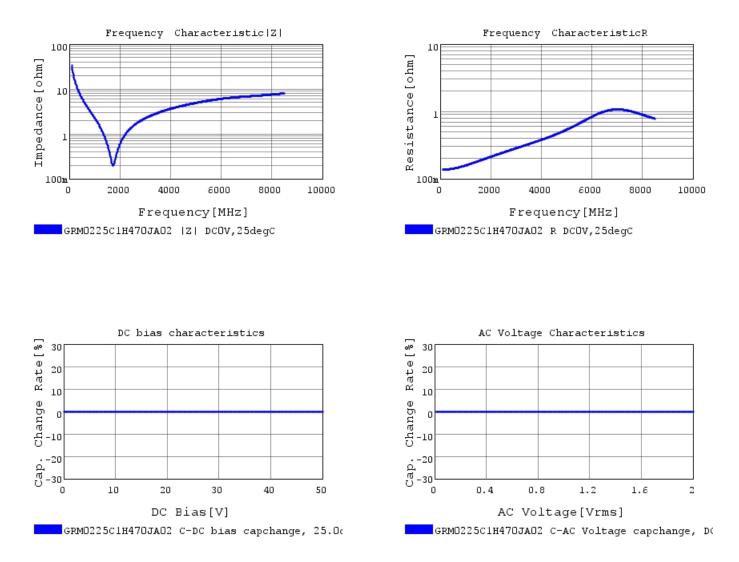

### Characteristic Data

GRM0225C1H470JA02#

The charts below may show another part number which shares its characteristics.

3 of 4