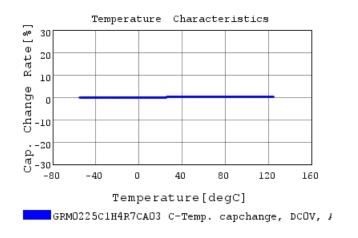

### Characteristic Data

GRM0225C1H4R7CA03#

The charts below may show another part number which shares its characteristics.

3 of 4