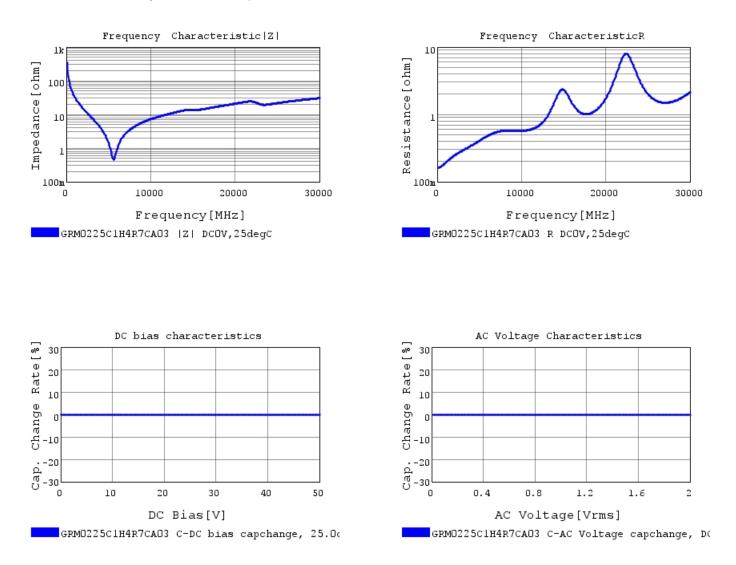

### Characteristic Data

GRM0225C1H4R7CA03#

The charts below may show another part number which shares its characteristics.

3 of 4