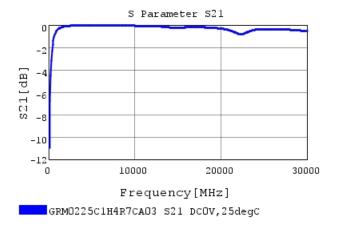

### Characteristic Data

GRM0225C1H4R7CA03#

The charts below may show another part number which shares its characteristics.

3 of 4