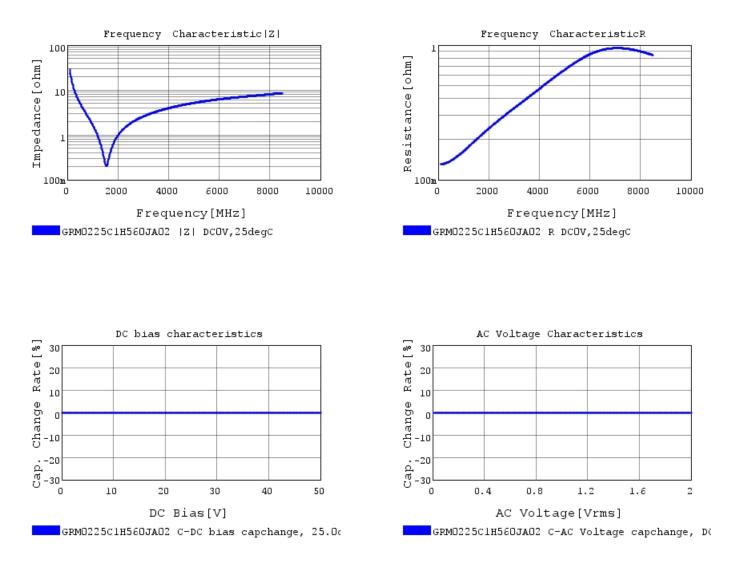

### Characteristic Data

GRM0225C1H560JA02#

The charts below may show another part number which shares its characteristics.