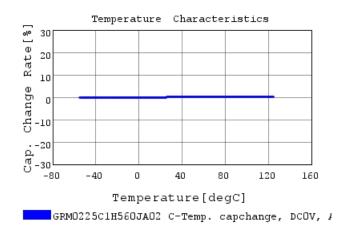

### Characteristic Data

GRM0225C1H560JA02#

The charts below may show another part number which shares its characteristics.