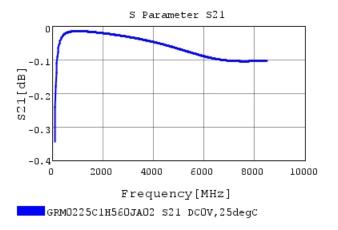

### Characteristic Data

GRM0225C1H560JA02#

The charts below may show another part number which shares its characteristics.