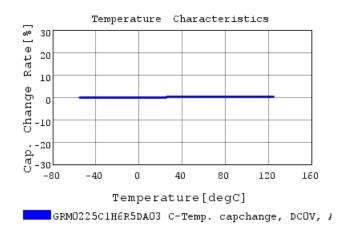

### Characteristic Data

The charts below may show another part number which shares its characteristics.

3 of 4