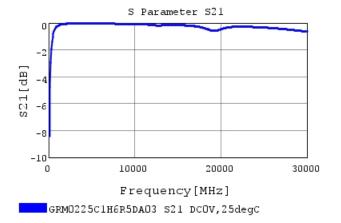

### Characteristic Data

The charts below may show another part number which shares its characteristics.

3 of 4