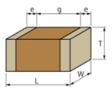

### Specifications

| Length                                           | 0.4±0.02mm     |
|--------------------------------------------------|----------------|
| Width                                            | 0.2±0.02mm     |
| Thickness                                        | 0.2±0.02mm     |
| Capacitance                                      | 6.5pF ±0.5pF   |
| Distance between external terminals g            | 0.13mm min.    |
| External terminal size e                         | 0.07 to 0.14mm |
| Operating Temperature<br>Range                   | -55℃ to 125℃   |
| Rated Voltage                                    | 50Vdc          |
| Size code in inch(mm)                            | 01005 (0402M)  |
| TC                                               | 0±30ppm/°C     |
| Temperature characteristics (complied standard)  | C0G(EIA)       |
| Temperature range of temperature characteristics | 25℃ to 125℃    |