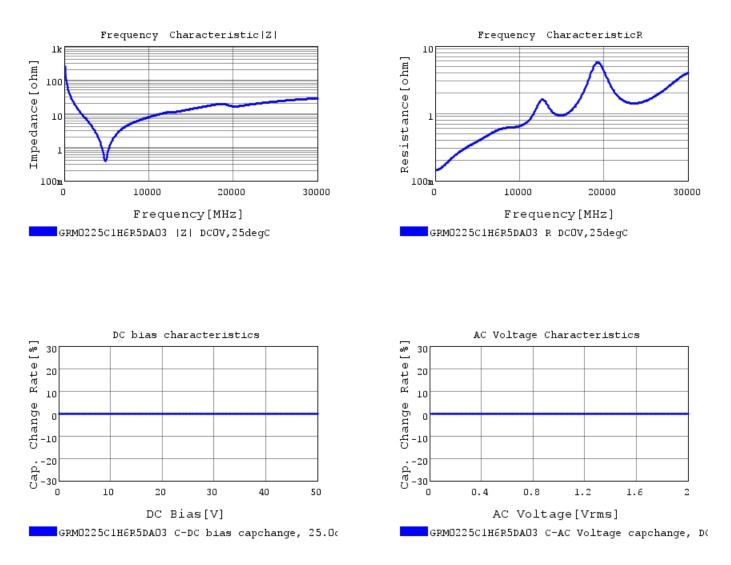

### Characteristic Data

The charts below may show another part number which shares its characteristics.

3 of 4