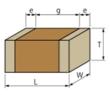

## Appearance & Shape

1 of 4

### Specifications

| Length                                             | 0.4±0.02mm     |
|----------------------------------------------------|----------------|
| Width                                              | 0.2±0.02mm     |
| Thickness                                          | 0.2±0.02mm     |
| Capacitance                                        | 82pF ±5%       |
| Distance between external terminals g              | 0.13mm min.    |
| External terminal size e                           | 0.07 to 0.14mm |
| Operating Temperature<br>Range                     | -55℃ to 125℃   |
| Rated Voltage                                      | 50Vdc          |
| Size code in inch(mm)                              | 01005 (0402M)  |
| ТС                                                 | 0±30ppm/°C     |
| Temperature characteristics<br>(complied standard) | C0G(EIA)       |
| Temperature range of temperature characteristics   | 25℃ to 125℃    |