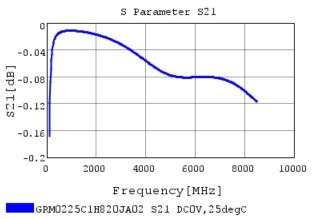

### Characteristic Data

GRM0225C1H820JA02#

The charts below may show another part number which shares its characteristics.

3 of 4