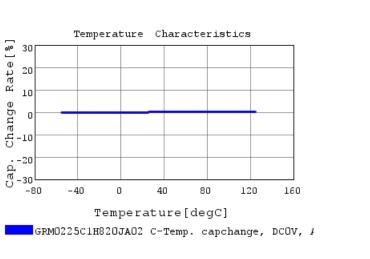

### Characteristic Data

GRM0225C1H820JA02#

The charts below may show another part number which shares its characteristics.

3 of 4