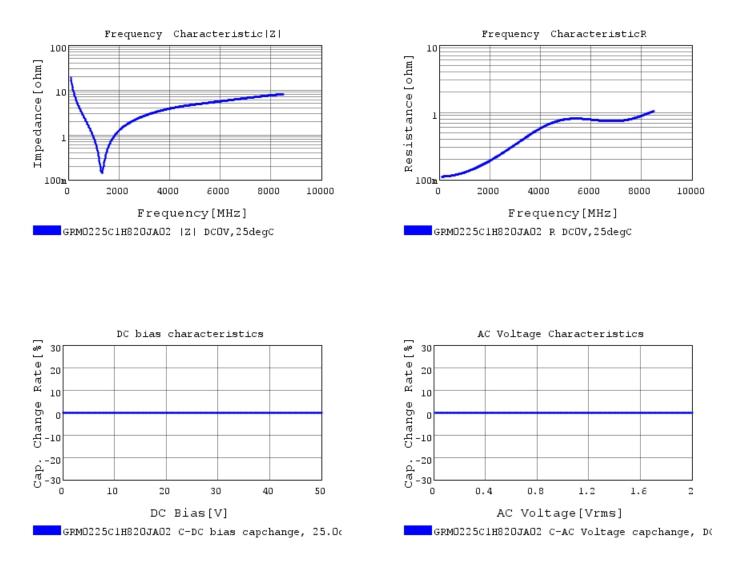

### Characteristic Data

GRM0225C1H820JA02#

The charts below may show another part number which shares its characteristics.

3 of 4