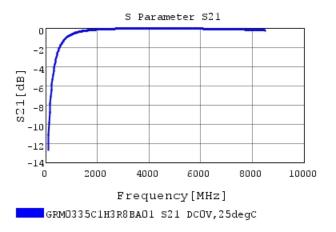

# Characteristic Data

GRM0335C1H3R8BA01#

The charts below may show another part number which shares its characteristics.

3 of 4