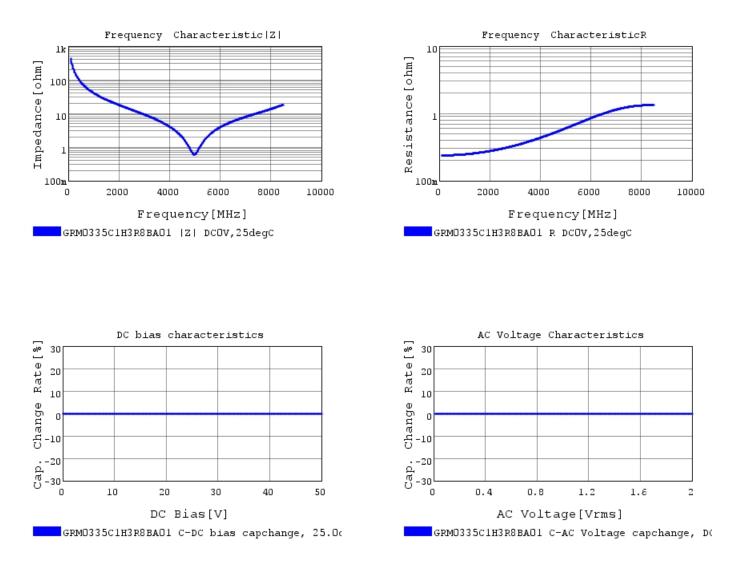

# Characteristic Data

GRM0335C1H3R8BA01#

The charts below may show another part number which shares its characteristics.

3 of 4