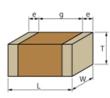

## Appearance & Shape

1 of 4

# Specifications

| Length                                             | 0.6±0.03mm   |
|----------------------------------------------------|--------------|
| Width                                              | 0.3±0.03mm   |
| Thickness                                          | 0.3±0.03mm   |
| Capacitance                                        | 3.8pF ±0.1pF |
| Distance between external terminals g              | 0.2mm min.   |
| External terminal size e                           | 0.1 to 0.2mm |
| Operating Temperature<br>Range                     | -55℃ to 125℃ |
| Rated Voltage                                      | 50Vdc        |
| Size code in inch(mm)                              | 0201 (0603M) |
| ТС                                                 | 0±30ppm/°C   |
| Temperature characteristics<br>(complied standard) | C0G(EIA)     |
| Temperature range of temperature characteristics   | 25℃ to 125℃  |