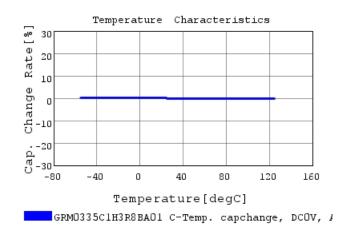

# Characteristic Data

GRM0335C1H3R8BA01#

The charts below may show another part number which shares its characteristics.

3 of 4