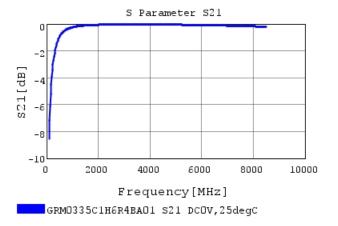

# .

**Characteristic Data** 

GRM0335C1H6R4BA01#

The charts below may show another part number which shares its characteristics.