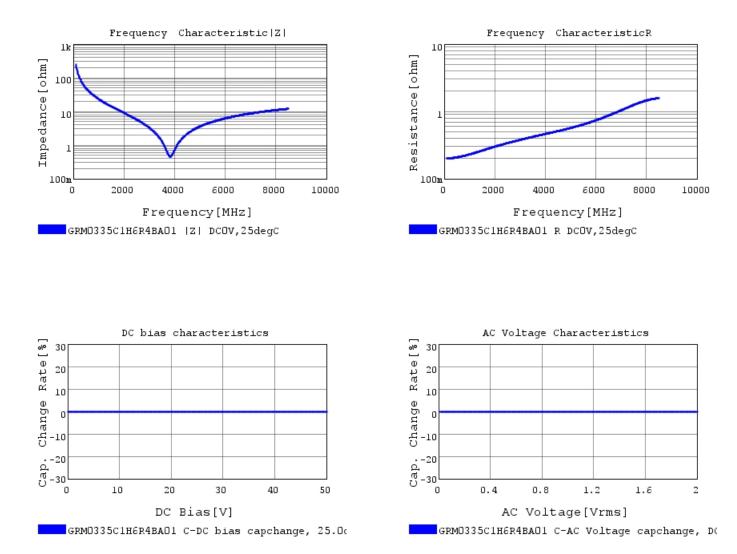

# .

**Characteristic Data** 

GRM0335C1H6R4BA01#

The charts below may show another part number which shares its characteristics.