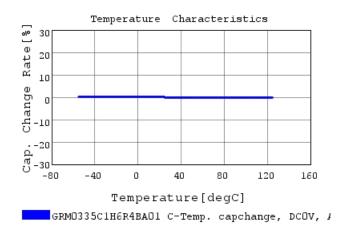

# .

**Characteristic Data** 

GRM0335C1H6R4BA01#

The charts below may show another part number which shares its characteristics.