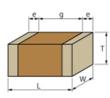

## Specifications

| Length                                             | 0.6±0.03mm   |
|----------------------------------------------------|--------------|
| Width                                              | 0.3±0.03mm   |
| Thickness                                          | 0.3±0.03mm   |
| Capacitance                                        | 3300pF ±10%  |
| Distance between external terminals g              | 0.2mm min.   |
| External terminal size e                           | 0.1 to 0.2mm |
| Operating Temperature<br>Range                     | -55℃ to 125℃ |
| Rated Voltage                                      | 16Vdc        |
| Size code in inch(mm)                              | 0201 (0603M) |
| Capacitance change rate                            | ±15.0%       |
| Temperature characteristics<br>(complied standard) | X7R(EIA)     |
| Temperature range of temperature characteristics   | -55℃ to 125℃ |