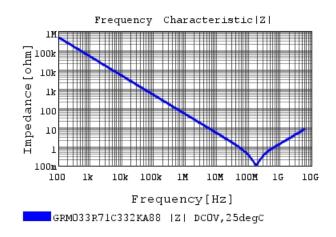

## Characteristic Data

The charts below may show another part number which shares its characteristics.