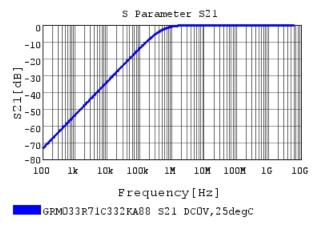

## Characteristic Data

The charts below may show another part number which shares its characteristics.