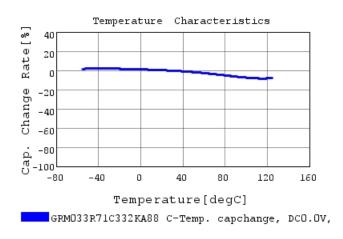

## Characteristic Data

The charts below may show another part number which shares its characteristics.