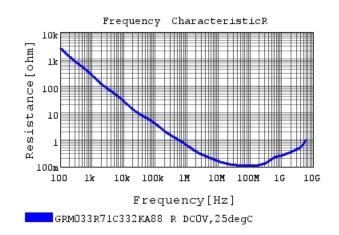

## Characteristic Data

The charts below may show another part number which shares its characteristics.