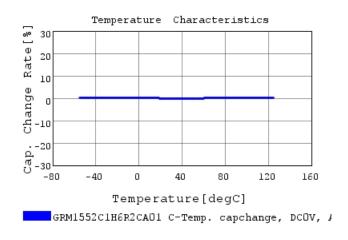

http://www.murata.com/en/products/productdetail?partno=GRM1552C1H6R2CA01%23

"#"at the end indicates the package specification code.

**Characteristic Data** 

GRM1552C1H6R2CA01#

The charts below may show another part number which shares its characteristics.