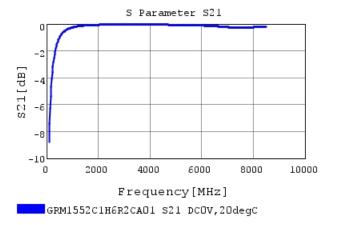

http://www.murata.com/en/products/productdetail?partno=GRM1552C1H6R2CA01%23

"#"at the end indicates the package specification code.

**Characteristic Data** 

GRM1552C1H6R2CA01#

The charts below may show another part number which shares its characteristics.