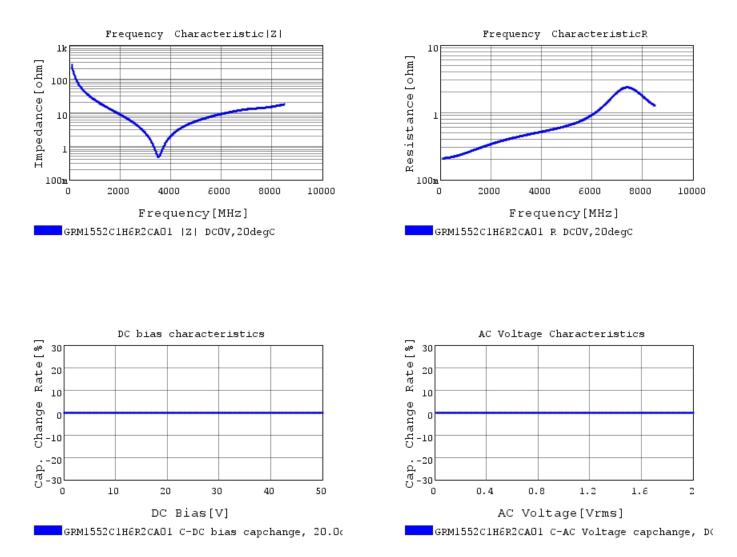

http://www.murata.com/en/products/productdetail?partno=GRM1552C1H6R2CA01%23

"#"at the end indicates the package specification code.

**Characteristic Data** 

GRM1552C1H6R2CA01#

The charts below may show another part number which shares its characteristics.