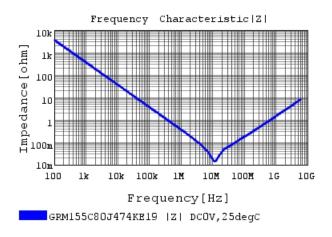

### Characteristic Data

GRM155C80J474KE19#

The charts below may show another part number which shares its characteristics.

3 of 4

1. This datasheet is downloaded from the website of Murata Manufacturing Co., Ltd. Therefore, it's specifications are subject to change or our products in it may be discontinued without advance notice. Please check with our sales representatives or product engineers before ordering.