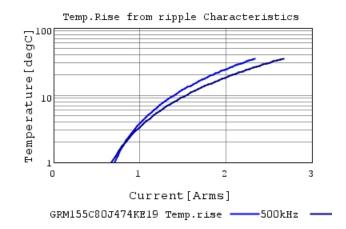

### Characteristic Data

GRM155C80J474KE19#

The charts below may show another part number which shares its characteristics.

3 of 4

1. This datasheet is downloaded from the website of Murata Manufacturing Co., Ltd. Therefore, it's specifications are subject to change or our products in it may be discontinued without advance notice. Please check with our sales representatives or product engineers before ordering.