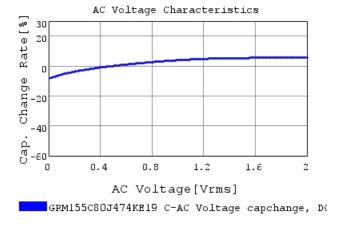

### Characteristic Data

GRM155C80J474KE19#

The charts below may show another part number which shares its characteristics.

3 of 4

1. This datasheet is downloaded from the website of Murata Manufacturing Co., Ltd. Therefore, it's specifications are subject to change or our products in it may be discontinued without advance notice. Please check with our sales representatives or product engineers before ordering.