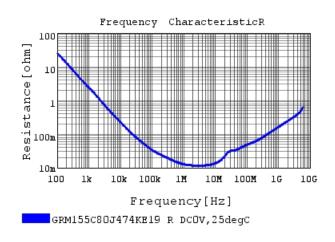

### Characteristic Data

GRM155C80J474KE19#

The charts below may show another part number which shares its characteristics.

3 of 4

1. This datasheet is downloaded from the website of Murata Manufacturing Co., Ltd. Therefore, it's specifications are subject to change or our products in it may be discontinued without advance notice. Please check with our sales representatives or product engineers before ordering.