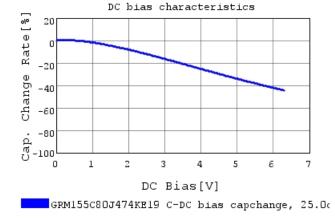

### Characteristic Data

GRM155C80J474KE19#

The charts below may show another part number which shares its characteristics.

3 of 4

1. This datasheet is downloaded from the website of Murata Manufacturing Co., Ltd. Therefore, it's specifications are subject to change or our products in it may be discontinued without advance notice. Please check with our sales representatives or product engineers before ordering.