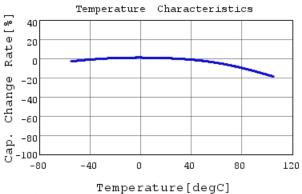

### Characteristic Data

GRM155C80J474KE19#

The charts below may show another part number which shares its characteristics.

3 of 4

1. This datasheet is downloaded from the website of Murata Manufacturing Co., Ltd. Therefore, it's specifications are subject to change or our products in it may be discontinued without advance notice. Please check with our sales representatives or product engineers before ordering.