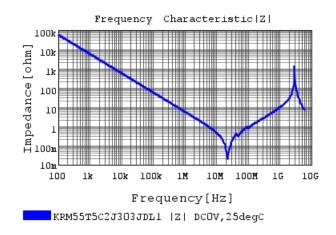

### Characteristic Data

KRM55T5C2J303JDL1#

The charts below may show another part number which shares its characteristics.

3 of 4