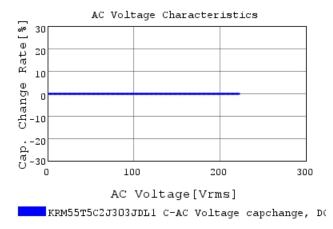

### Characteristic Data

KRM55T5C2J303JDL1#

The charts below may show another part number which shares its characteristics.

3 of 4