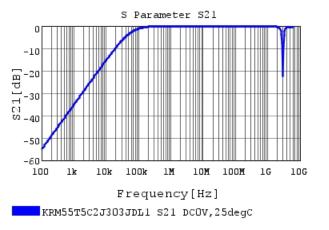

### Characteristic Data

KRM55T5C2J303JDL1#

The charts below may show another part number which shares its characteristics.

3 of 4