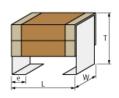

## Appearance & Shape

1 of 4

### Specifications

| Length                                           | 6.1±0.4mm                                          |
|--------------------------------------------------|----------------------------------------------------|
| Width                                            | 5.1±0.3mm                                          |
| Thickness                                        | 4.8±0.3mm                                          |
| Capacitance                                      | 30000pF ±5%                                        |
| Metal terminal width e                           | 0.9±0.2mm                                          |
| Operating Temperature<br>Range                   | -55°C to 125°C                                     |
| Rated Voltage                                    | 630Vdc                                             |
| тс                                               | 25 to 125℃: 0±30ppm/℃<br>-55 to 25℃: 0+30/-72ppm/℃ |
| Temperature characteristics (complied standard)  | C0G(EIA)                                           |
| Temperature range of temperature characteristics | -55°C to 125°C                                     |