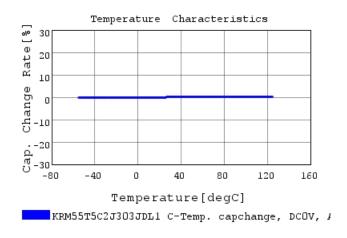

### Characteristic Data

KRM55T5C2J303JDL1#

The charts below may show another part number which shares its characteristics.

3 of 4