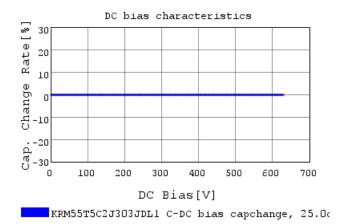

### Characteristic Data

KRM55T5C2J303JDL1#

The charts below may show another part number which shares its characteristics.

3 of 4