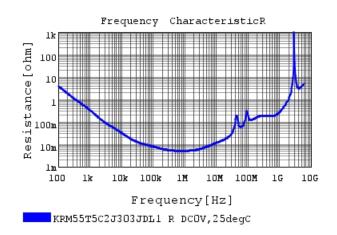

### Characteristic Data

KRM55T5C2J303JDL1#

The charts below may show another part number which shares its characteristics.

3 of 4