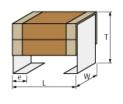

### Appearance & Shape

1 of 4

## **Specifications**

| Length                         | 6.1±0.4mm                                              |  |
|--------------------------------|--------------------------------------------------------|--|
| Width                          | 5.1±0.3mm                                              |  |
| Thickness                      | 6.2±0.4mm                                              |  |
| Capacitance                    | 44000pF ±5%                                            |  |
| Metal terminal width e         | 0.9±0.2mm                                              |  |
| Operating Temperature<br>Range | -55°C to 125°C                                         |  |
| Rated Voltage                  | 630Vdc                                                 |  |
| TC                             | 25 to 125°C: 0±30ppm/°C<br>-55 to 25°C: 0+30/-72ppm/°C |  |
| Temperature characteristics    | C0G(EIA)                                               |  |
| (complied standard)            |                                                        |  |
| Temperature range of           | -55°C to 125°C                                         |  |
| temperature characteristics    |                                                        |  |