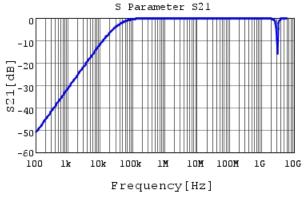

### Characteristic Data

The charts below may show another part number which shares its characteristics.

3 of 4

1. This datasheet is downloaded from the website of Murata Manufacturing Co., Ltd. Therefore, it's specifications are subject to change or our products in it may be discontinued without advance notice. Please check with our sales representatives or product engineers before ordering.

"#"at the end indicates the package specification code.

KRM55V5C2J443JDL2 S21 DCOV,25degC

4 of 4