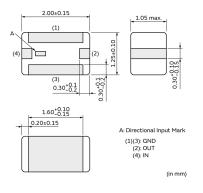

ity of the actual |
|                             | Product.                                                                                                                                                                                                                                                                                                                                               |
| Recommended<br>Applications | Consumer equipment,Industrial Equipment,Medical equipment [GHTF A/B],Mobile Electronics                                                                                                                                                                                                                                                                |



## Appearance & Shape





### Packaging Information

| Packaging | Specifications      | Standard<br>Packing<br>Quantity |
|-----------|---------------------|---------------------------------|
| -         | 180mm Embossed Tape | 4000                            |



### **Features**

Ultra-small, low-profiled, lightweight chip filters based on ceramic multilayer technology.

Extremely ultra-small band-bass filters.

- 1. Ultra-small, low-profiled, lightweight band-pass filters.
- 2. Absolutely no adjustment required.
- 3. Reflow solderable.
- 4. Available in tape and reel packagings for automatic mounting.

1 of 2

### Attention

1. This datasheet is downloaded from the website of Murata Manufacturing Co., Ltd. Therefore, it's specifications are subject to change or our products in it may be discontinued without